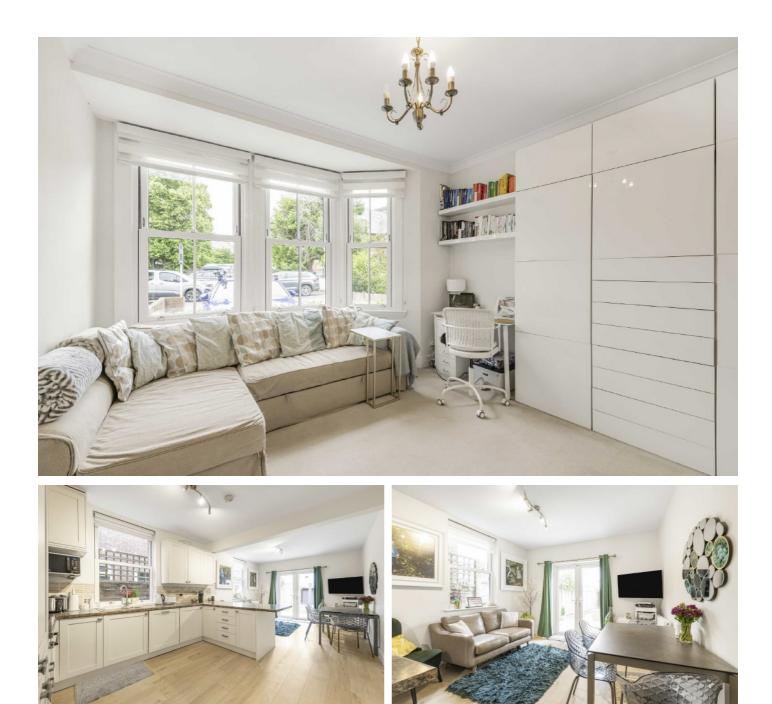

### Fassett Road, KT1

On the ground floor, to the front of the house, is a cosy sitting room, an inviting, light filled space thanks to a large bay with attractive double-glazed sash style windows. To the rear lies the heart of the home, a bright and exceptionally spacious open plan kitchen/dining room with ample space for an additional sitting area. This impressive room enjoys a double aspect, featuring a large sash style window to the side and double doors that open directly onto the rear garden.