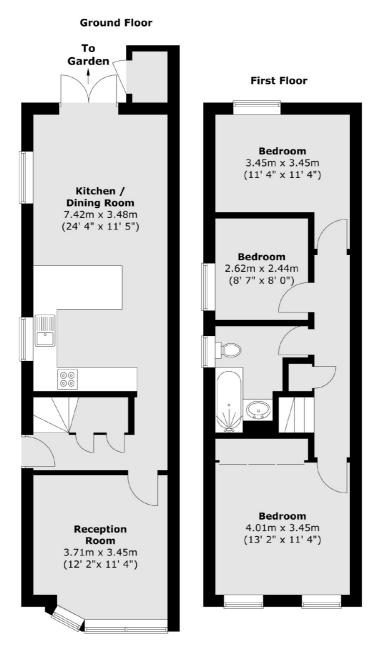

### Fassett Road, Kingston Upon Thames, KT1

Total area (approx.) : 88.6 sq. m (954 sq. ft)

Kingston 4 Wood Street Kingston Upon Thames KT1 1TG Sales 020 8546 3555 Energy Rating: . We aim to make our particulars both accurate and reliable. However they are not guaranteed; nor do they form part of an offer or contract. If you require clarification on any points then please contact us, especially if you're traveling some distance to view. Please note that appliances and heating systems have not been tested and therefore no warranties can be given as to their good working order.