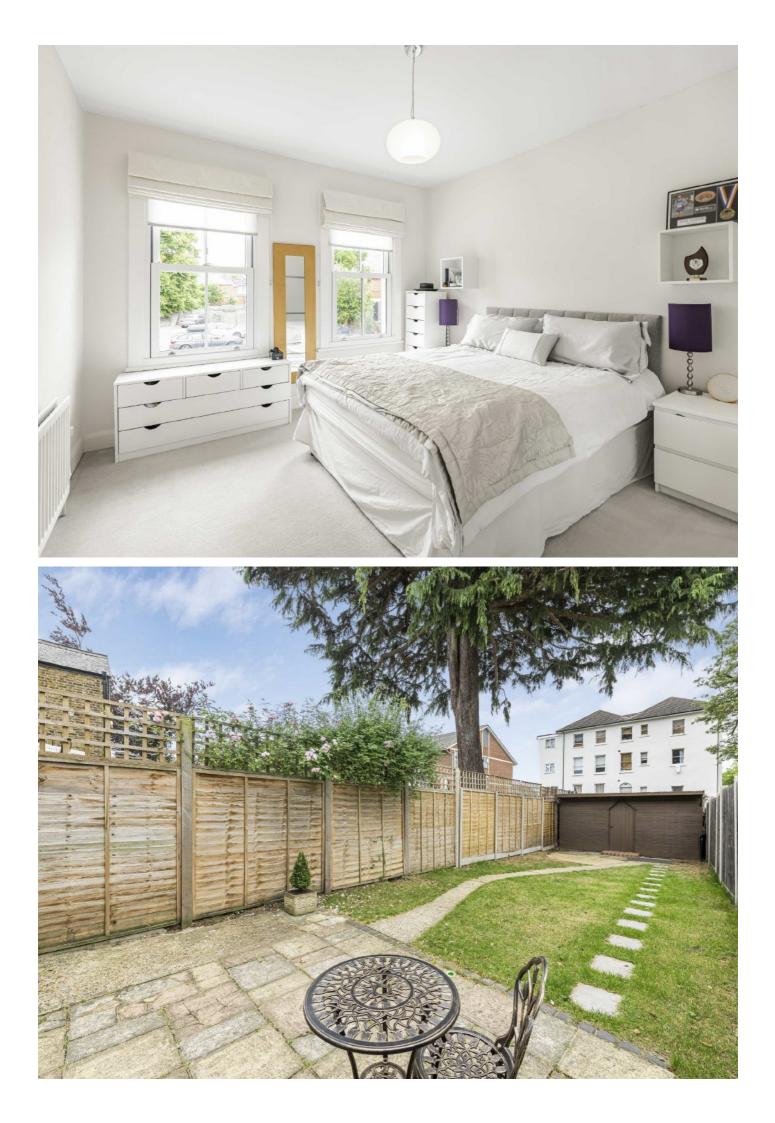

The first floor comprises three well proportioned bedrooms. To the front is the principal double bedroom, complete with built in wardrobes. Overlooking the garden at the rear is a second double bedroom, while the third bedroom is positioned centrally and comfortably accommodates a double bed. A smart and well presented family bathroom completes the accommodation on this floor.

Outside, to the front of the property, is a highly sought after, private driveway providing off-street parking for one to two cars. To the rear is a larger than average south-west facing garden, with a patio area, a well maintained lawn and a substantial garden shed that spans the full width of the plot, ideal for storage or a potential workshop.