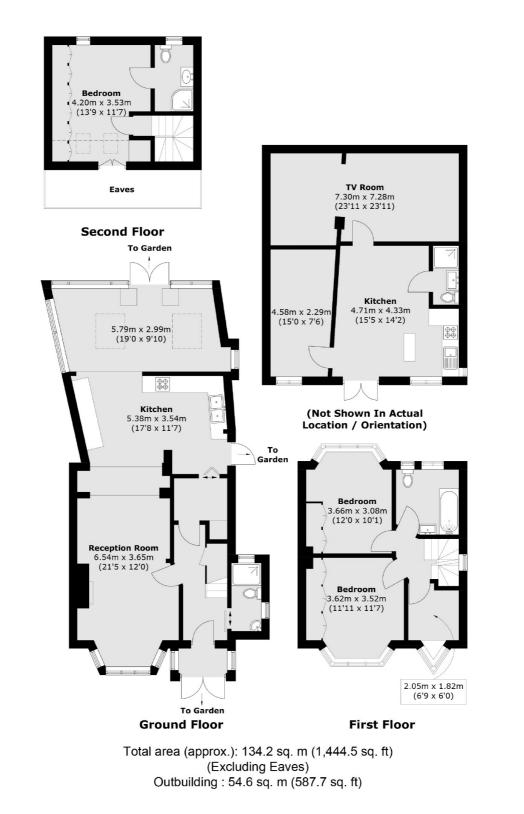

## **Barnfield Avenue, KT2** £1,150,000

A fabulous and spacious three bedroom family home, located in a highly sought after area, renowned for its excellent selection of schools for all ages. The property has been significantly extended to the rear and into the loft, now offering nearly 1,500 sq.ft of accommodation arranged over three floors. A standout feature is the stunning 550 sq.ft garden studio, beautifully finished and fully equipped with a fitted kitchen and bathroom, offering fantastic versatility as a guest suite or home office.

## **Barnfield Avenue, KT2**

The ground floor is bright, spacious and thoughtfully arranged with an open plan layout that connects three distinct reception areas. At the front of the house is a cosy sitting area, which flows into the generous dining room. This, in turn, leads into a larger than average kitchen/dining space. To the rear, a full width, conservatory style reception room provides a fantastic additional living area, offering lovely views over the garden. The ground floor also benefits from an additional family bathroom.

On the first floor, there are two double bedrooms that share a lovely family bathroom. There is also a separate study/home office. On the top floor is the principal bedroom, a spacious double with an en suite bathroom.

Outside to the front, the property has off-street parking for multiple vehicles and to the rear, you'll find a generous family garden with an artificial lawn for easy maintenance. At the far end of the garden is a substantial studio/garden room, fully self-contained and currently arranged as a one bedroom apartment complete with its own kitchen and bathroom. There is also an additional room, currently set up as a cinema room.