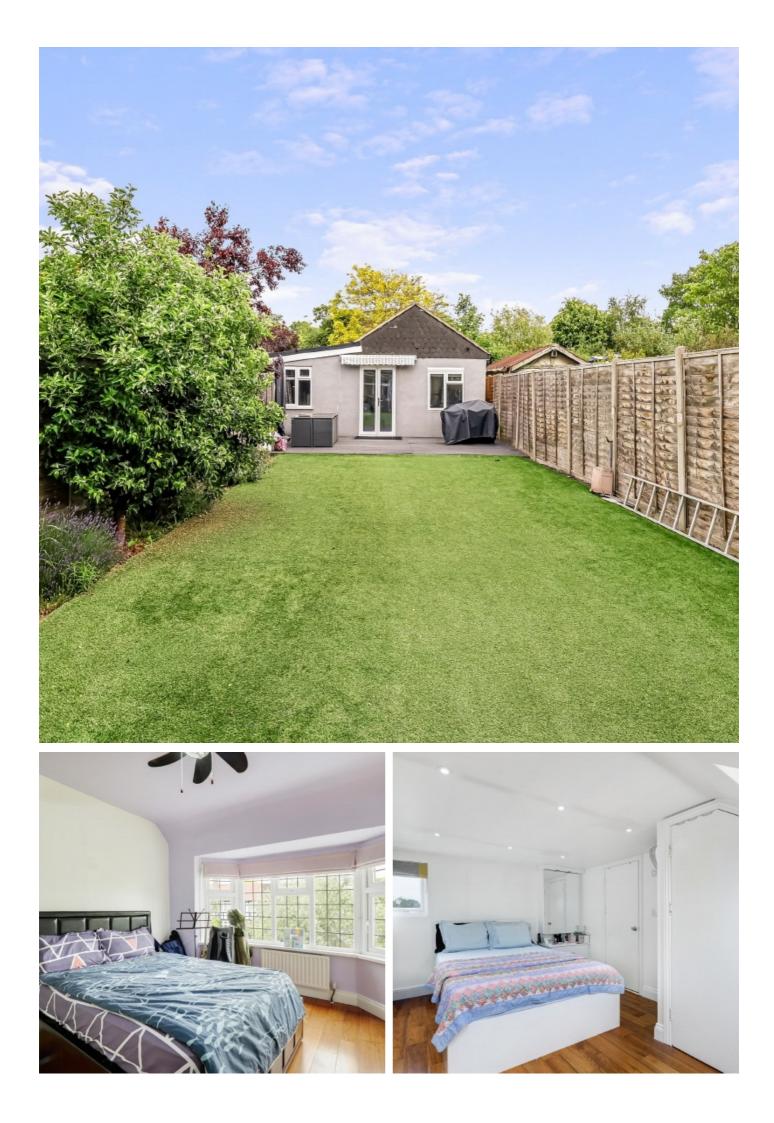

On the first floor, there are two double bedrooms that share a lovely family bathroom. There is also a separate study/home office. On the top floor is the principal bedroom, a spacious double with an en suite bathroom.

Outside to the front, the property has off-street parking for multiple vehicles and to the rear, you'll find a generous family garden with an artificial lawn for easy maintenance. At the far end of the garden is a substantial studio/garden room, fully self-contained and currently arranged as a one bedroom apartment complete with its own kitchen and bathroom. There is also an additional room, currently set up as a cinema room.