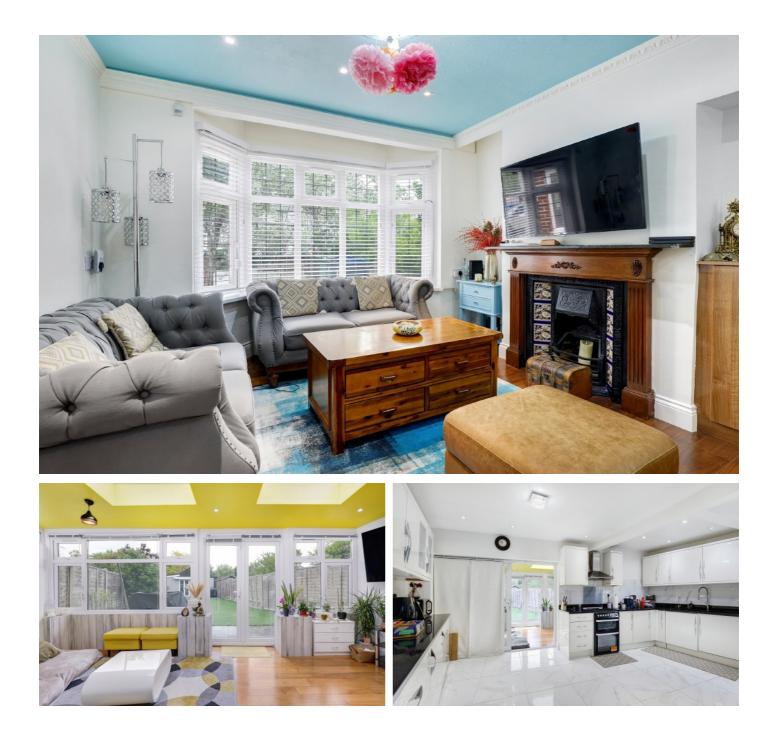

## **Barnfield Avenue, KT2**

The ground floor is bright, spacious and thoughtfully arranged with an open plan layout that connects three distinct reception areas. At the front of the house is a cosy sitting area, which flows into the generous dining room. This, in turn, leads into a larger than average kitchen/dining space. To the rear, a full width, conservatory style reception room provides a fantastic additional living area, offering lovely views over the garden. The ground floor also benefits from an additional family bathroom.