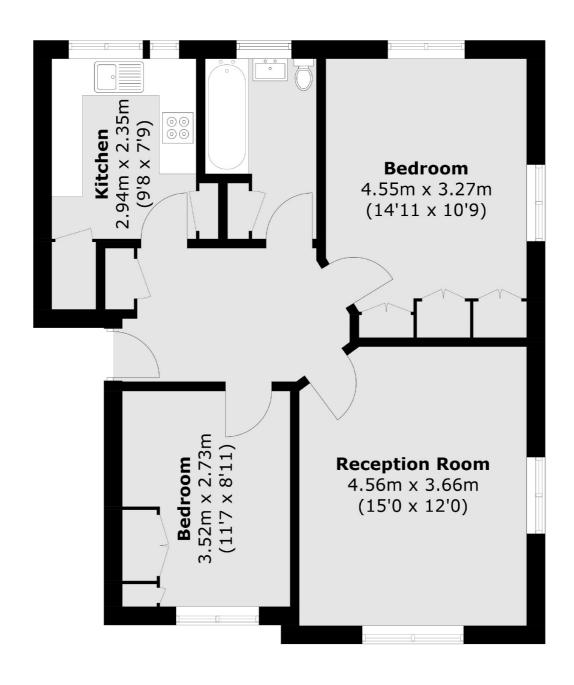

## London Road, KT2 £340,000

Located in central Kingston and providing easy access to Norbiton Train Station is this two double bedroom, first floor flat with a corner aspect, providing plenty of natural light. The accommodation consists of a large receiving hallway, kitchen, double aspect reception room, double aspect principal bedroom with fitted wardrobes, second bedroom and bathroom. The flat also benefits from residents parking.

## London Road, Kingston Upon Thames, KT2

Total area (approx.): 64.8 sq. m (697.5 sq. ft)

Kingston

KT11TG

Sales

4 Wood Street

020 8546 3555

Kingston Upon Thames