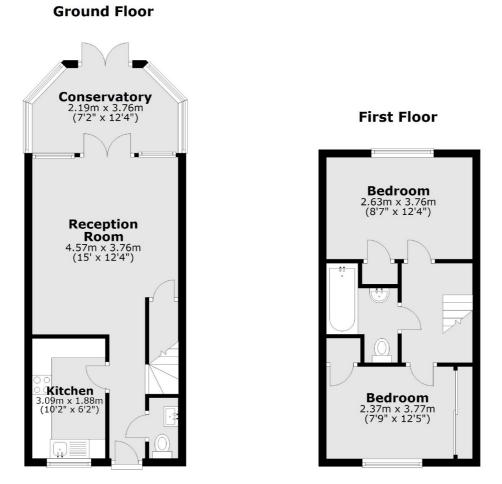

### Rushmon Villas, New Malden, KT3

Total area: approx. 66.1 sq. metres (711.8 sq. feet)

Kingston 4 Wood Street Kingston Upon Thames KT1 1TG Lettings 020 8546 3003 Energy Rating: . We aim to make our particulars both accurate and reliable. However they are not guaranted; nor do they form part of an offer or contract. If you require clarification on any points then please contact us, especially if you're traveling some distance to view. Please note that appliances and heating systems have not been tested and therefore no warranties can be given as to their good working order.