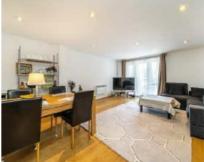

## Royal Quarter, KT2 £485,000

A lovely two bedroom two bathroom 934 sq ft first floor apartment with a private balcony. This bright and airy apartment has a large living room, a modern kitchen, two bathrooms and comes with secure underground parking. The property also features a lift service to all floors, 24 hour concierge, a residents gymnasium and a balcony off the master bedroom. Both balcony doors are sliding doors.