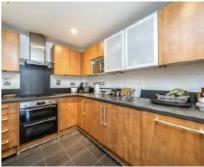

## Royal Quarter, KT2 £485,000

A lovely two bedroom two bathroom 934 sq ft first floor apartment with a private balcony. This bright and airy apartment has a large living room, a modern kitchen, two bathrooms and comes with secure underground parking. The property also features a lift service to all floors, 24 hour concierge, a residents gymnasium and a balcony off the master bedroom. Both balcony doors are sliding doors.