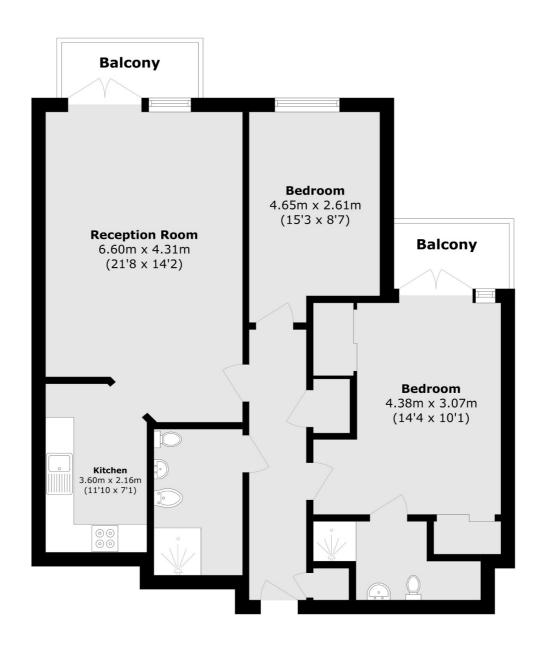

## Royal Quarter, KT2 £485,000

A lovely two bedroom two bathroom 934 sq ft first floor apartment with a private balcony. This bright and airy apartment has a large living room, a modern kitchen, two bathrooms and comes with secure underground parking. The property also features a lift service to all floors, 24 hour concierge, a residents gymnasium and a balcony off the master bedroom. Both balcony doors are sliding doors.

## Royal Quarter, Kingston Upon Thames, KT2

Total area (approx.): 86.8 sq. m (934.3 sq. ft)

Total area (approx.): 6.8 sq. m (73.1 sq. ft)

Kingston

KT11TG

4 Wood Street

020 8546 3555

Kingston Upon Thames