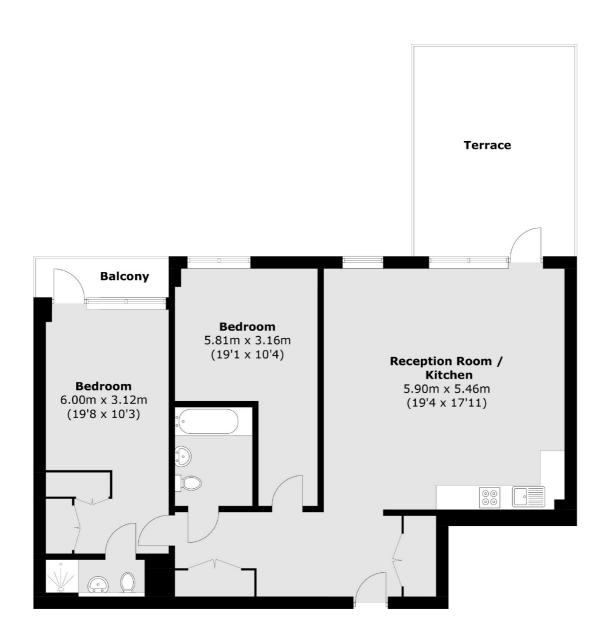

## Wheatfield Way, Kingston Upon Thames, KT1

Total area (approx.): 93.2 sq. m (1003.2 sq. ft) Terrace / Balcony : 23.5 sq. m (252.9 sq. ft)

Kingston

Lettings

4 Wood Street

020 8546 3003

Kingston Upon Thames KT1 1TG