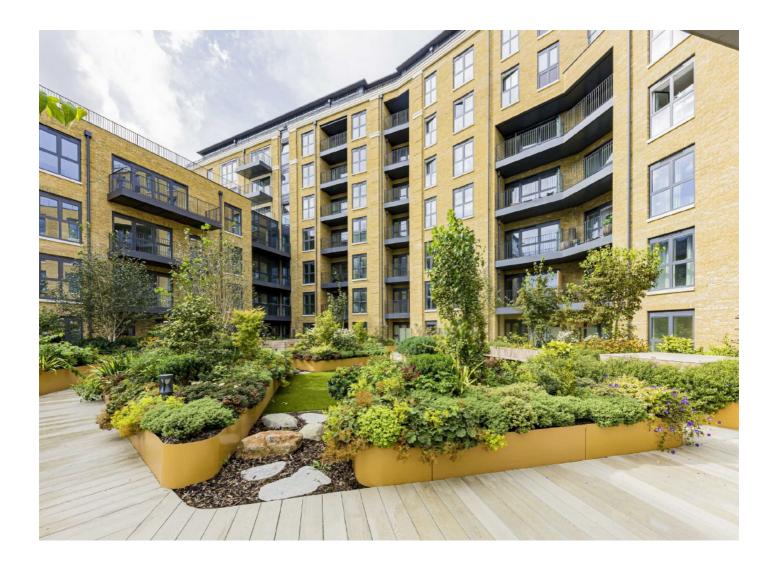

## Wheatfield Way, KT1

£3,800 Per calendar month

This large two bedroom, two bathroom apartment with a roof terrace is presented in fantastic condition and is in the high desirable Royal Exchange development. Residents will enjoy exclusive use of the gymnasium, cinema room and beautiful communal grounds.

Situated in the heart of the lively market town of Kingston upon Thames, Royal Exchange is ideally located on the doorstep of the River Thames and the Kingston buzzy shopping centre with Central London an easy train ride away