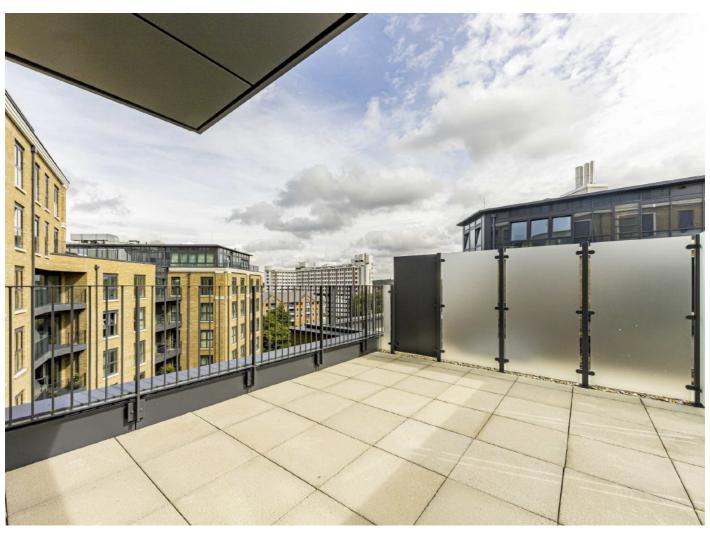

## Wheatfield Way, KT1

£3,800 Per calendar month

This large two bedroom, two bathroom apartment with a roof terrace is presented in fantastic condition and is in the high desirable Royal Exchange development. Residents will enjoy exclusive use of the gymnasium, cinema room and beautiful communal grounds.

## **Features**

Two Bedrooms
Large Roof Terrace
Luxurious Living
Fantastic Location
Concierge Service
Residents Gymnasium

Kingston 020 8546 3003 dexters.co.uk

Wheatfield Way, KT1

## Wheatfield Way, Kingston Upon Thames, KT1

Total area (approx.): 93.2 sq. m (1003.2 sq. ft) Terrace / Balcony : 23.5 sq. m (252.9 sq. ft)

Kingston

Lettings

4 Wood Street

020 8546 3003

Kingston Upon Thames KT1 1TG