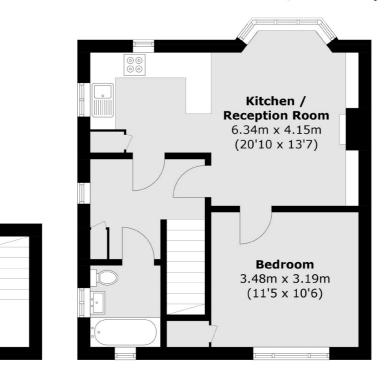

## Kings Road, KT2

The security coded side gate takes you into the garden where you can access the property through our own front door which leads you onto the first floor.

The property is beautifully decorated throughout and has a stunning kitchen which is open plan yet separated by a breakfast bar to the spacious living room. This is a large, bright space with attractive shutters fitted to the bay fronted window, attractive period fireplace and plenty of room for a dining table. There is also a lovely double bedroom and modern bathroom suite.

### Kings Road, Kingston Upon Thames, KT2

(Not Shown In Actual Location / Orientation)

**Ground Floor** 

**First Floor** 

Total area (approx.): 49.9 sq. m (537.1 sq. ft) Studio: 9.9 sq. m (106.6 sq. ft)

Kingston