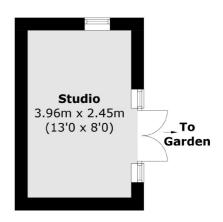

Outside is the unusually large, south facing, private garden with a large lawn area, patio, built in seating and a stylish home office that could also make the perfect gym or summer garden room.

### Kings Road, Kingston Upon Thames, KT2

(Not Shown In Actual Location / Orientation)

**Ground Floor** 

**First Floor** 

Total area (approx.): 49.9 sq. m (537.1 sq. ft) Studio: 9.9 sq. m (106.6 sq. ft)

Kingston