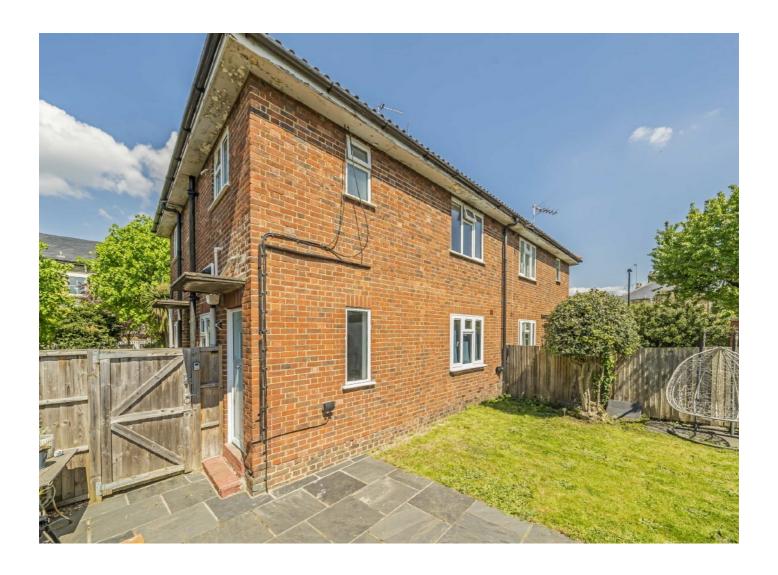

# Kings Road, KT2 £410,000

Location and quality are the two most important factors for most when looking for a new home and you will find it hard to beat either with this beautiful maisonette.

Located just a few yards to the entrance of Richmond Park is this rarely available one bedroom maisonette with a beautiful private rear garden and stunning home office.

Located on Kings Road, just a few yards from the gates of Richmond Park, this is a dream location to enjoy this magnificent park. You are also just half a mile to Norbiton Station and less than a mile to Kingston town centre and the banks of the River Thames.

## Kings Road, KT2

The security coded side gate takes you into the garden where you can access the property through our own front door which leads you onto the first floor.

The property is beautifully decorated throughout and has a stunning kitchen which is open plan yet separated by a breakfast bar to the spacious living room. This is a large, bright space with attractive shutters fitted to the bay fronted window, attractive period fireplace and plenty of room for a dining table. There is also a lovely double bedroom and modern bathroom suite.

Outside is the unusually large, south facing, private garden with a large lawn area, patio, built in seating and a stylish home office that could also make the perfect gym or summer garden room.