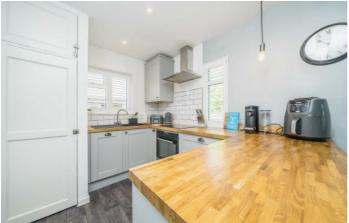

## Kings Road, KT2

The security coded side gate takes you into the garden where you can access the property through our own front door which leads you onto the first floor.

The property is beautifully decorated throughout and has a stunning kitchen which is open plan yet separated by a breakfast bar to the spacious living room. This is a large, bright space with attractive shutters fitted to the bay fronted window, attractive period fireplace and plenty of room for a dining table. There is also a lovely double bedroom and modern bathroom suite.