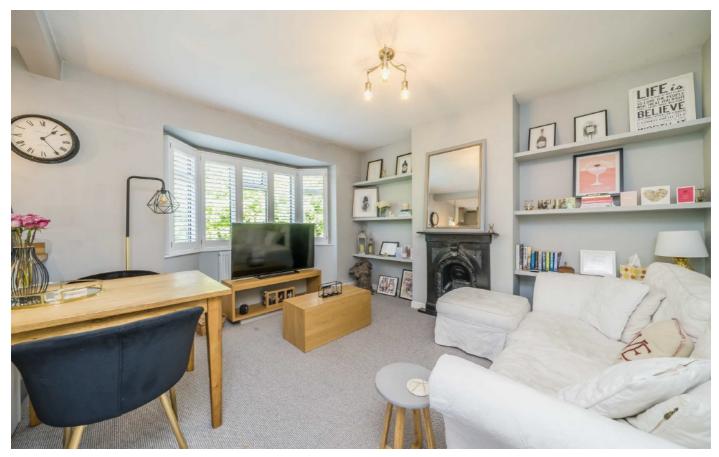

## Kings Road, KT2

The security coded side gate takes you into the garden where you can access the property through our own front door which leads you onto the first floor.

The property is beautifully decorated throughout and has a stunning kitchen which is open plan yet separated by a breakfast bar to the spacious living room. This is a large, bright space with attractive shutters fitted to the bay fronted window, attractive period fireplace and plenty of room for a dining table. There is also a lovely double bedroom and modern bathroom suite.