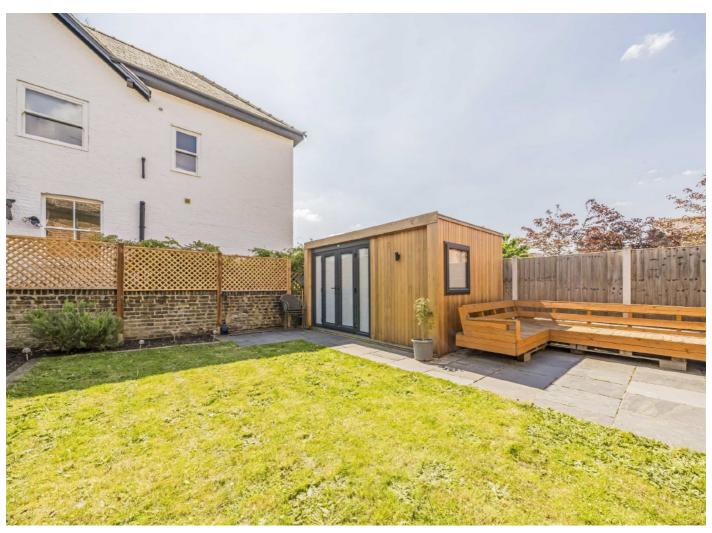

Outside is the unusually large, south facing, private garden with a large lawn area, patio, built in seating and a stylish home office that could also make the perfect gym or summer garden room.