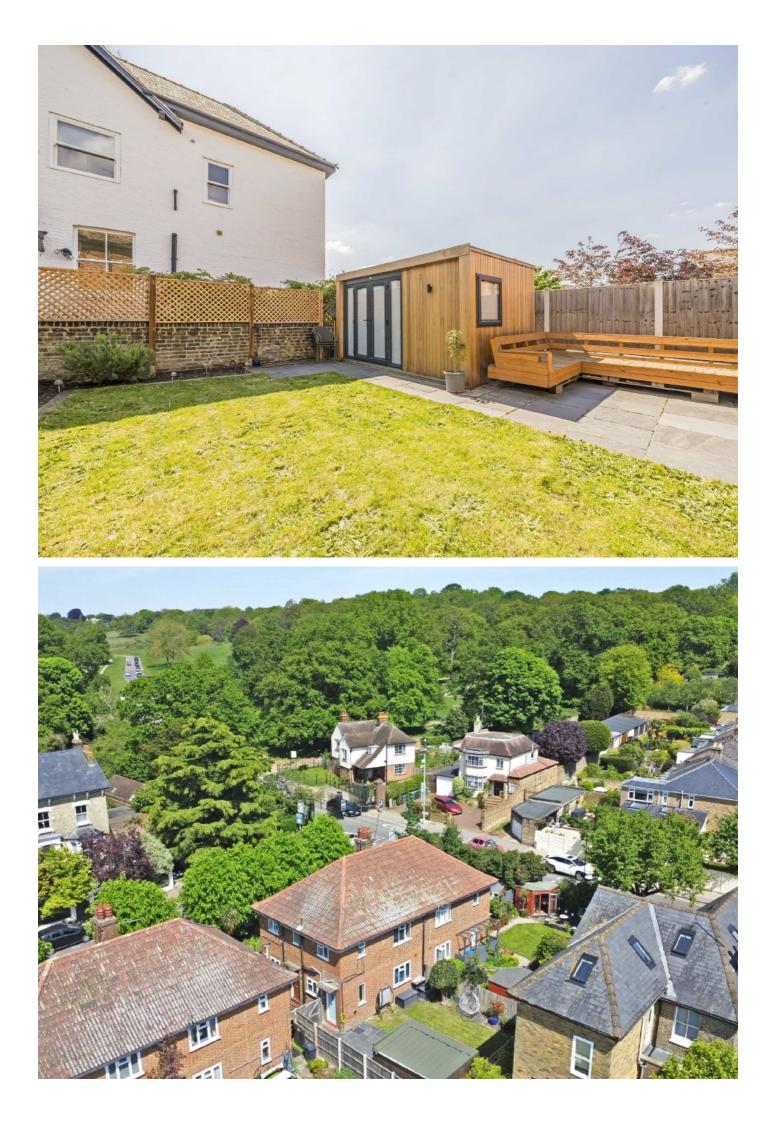

Outside is the unusually large, south facing, private garden with a large lawn area, patio, built in seating and a stylish home office that could also make the perfect gym or summer garden room.

Located on Kings Road, just a few yards from the gates of Richmond Park, this is a dream location to enjoy this magnificent park. You are also just half a mile to Norbiton Station and less than a mile to Kingston town centre and the banks of the River Thames.