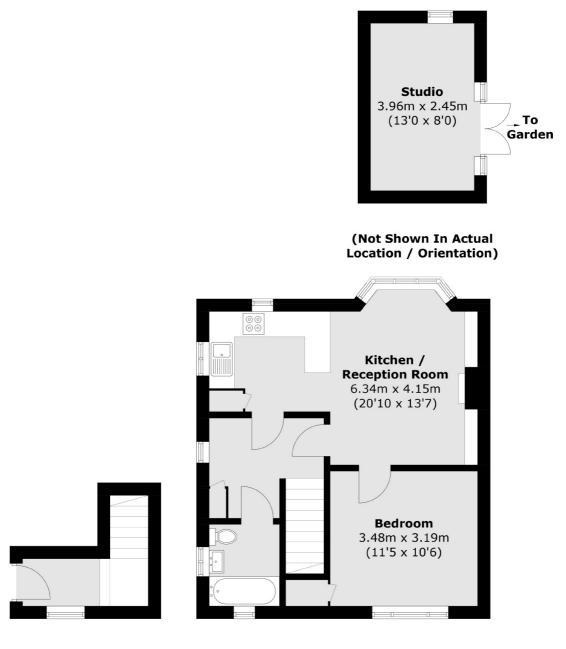

#### **Ground Floor**

### **First Floor**

Total area (approx.): 49.9 sq. m (537.1 sq. ft) Studio: 9.9 sq. m (106.6 sq. ft)

Kingston 4 Wood Street Kingston Upon Thames KT1 1TG Sales

020 8546 3555

Energy Rating: E. We aim to make our particulars both accurate and reliable. However they are not guaranteed; nor do they form part of an offer or contract. If you require clarification on any points then please contact us, especially if you're traveling some distance to view. Please note that appliances and heating systems have not been tested and therefore no warranties can be given as to their good working order.