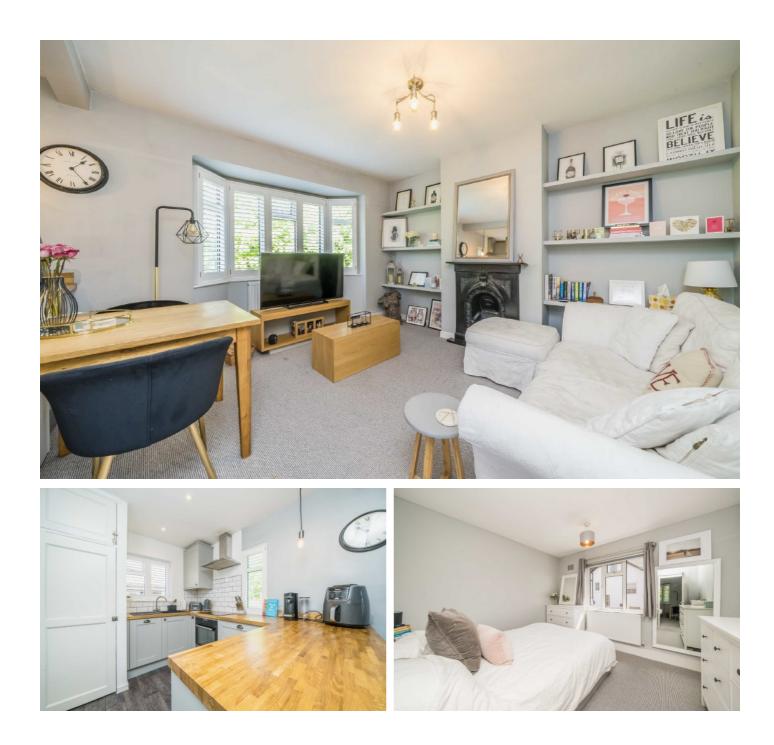

### Kings Road, KT2

The security coded side gate takes you into the garden where you can access the property through our own front door which leads you onto the first floor.

The property is beautifully decorated throughout and has a stunning kitchen which is open plan yet separated by a breakfast bar to the spacious living room. This is a large, bright space with attractive shutters fitted to the bay fronted window, attractive period fireplace and plenty of room for a dining table. There is also a lovely double bedroom and modern bathroom suite.