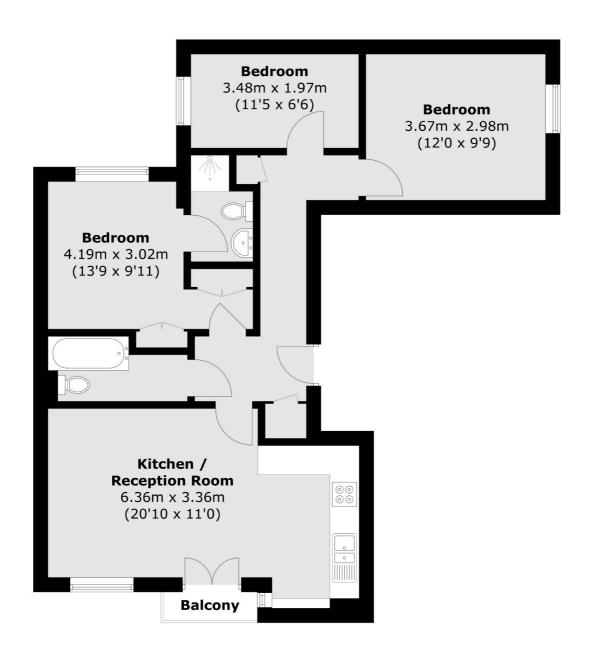

## Kingston Hill, KT2

£2,395 Per calendar month

This exceptional three double bedroom flat offers spacious living and is ideal for a couple, sharers or even a small family. The property benefits from plenty of light throughout, private parking space and a communal garden.

## **Features**

Three Bedrooms Two Bathrooms Well Located Parking Included Stylish And Modern Balcony

Kingston 020 8546 3003 dexters.co.uk

## Kingston Hill, Kingston Upon Thames, KT2

Total area (approx.): 67.9 sq. m (730.9 sq. ft) Balcony: 1.1 sq. m (11.8 sq. ft)

Kingston

KT1 1TG

Lettings

4 Wood Street

020 8546 3003

Kingston Upon Thames