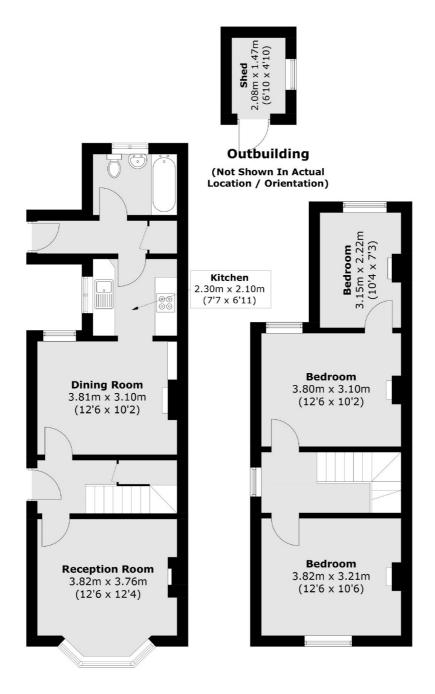

### Bedford Villas, Kingston Upon Thames, KT1

**Ground Floor** 

Kingston

KT11TG

Sales

4 Wood Street

020 8546 3555

Kingston Upon Thames

First Floor

Total area (approx.): 84.1 sq. m (905.2 sq. ft) Outbuilding: 3.2 sq. m (34.4 sq. ft)