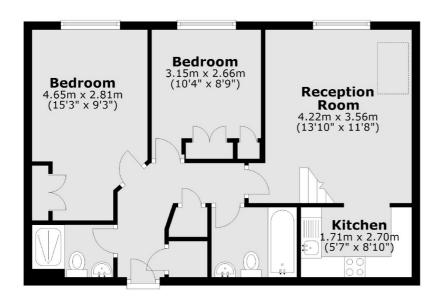

## Sopwith Way, KT2

£1,550 Per calendar month

This spacious two bedroom, two bathroom apartment with parking has a quirky mezzanine level which is the perfect spot if you are working from home or want an additional living area.

#### **Features**

Two Bedrooms Two Bathrooms Mezzanine Level Secure Parking Resident Gym Neutral Decor

#### **Third Floor**

Kingston

KT11TG

Lettings

4 Wood Street

020 8546 3003

Kingston Upon Thames

Total area: approx. 66.4 sq. metres (715.1 sq. feet)