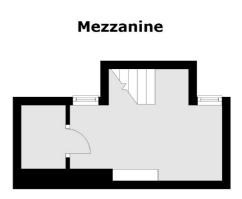

## Sopwith Way, KT2

£1,550 Per calendar month

This spacious two bedroom, two bathroom apartment with parking has a quirky mezzanine level which is the perfect spot if you are working from home or want an additional living area.

#### **Features**

Two Bedrooms Two Bathrooms Mezzanine Level Secure Parking Resident Gym Neutral Decor