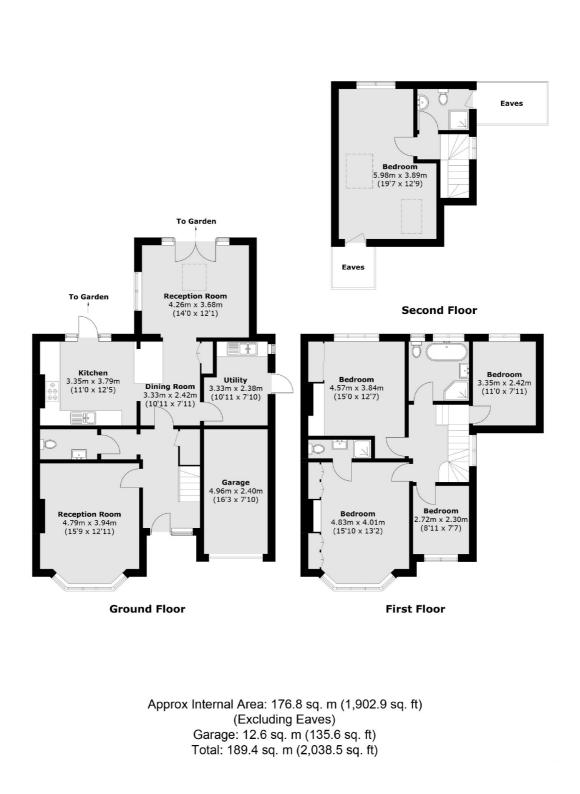

## **Riverside Close, KT1** £1,500,000

Situated on one of KT1's most sought after and requested roads, this fabulous five bedroom, detached house offers the perfect blend of space, style and convenience. Immaculately presented throughout, the property boasts over 1,900 sq.ft of generous accommodation arranged over three floors, ideal for modern family living. The layout features three versatile reception rooms, three well appointed bathrooms and a guest WC. Additional benefits include a large integral garage, offering excellent storage and off-street parking for up to four cars. This is a rare opportunity to acquire a spacious and beautifully maintained family home in a highly desirable location.

### **Riverside Close, KT1**

The rooms throughout this impressive home are generous and well proportioned, with the ground floor offering ample living space, perfectly suited to the needs of a busy family. At the front, you'll find an attractive bay fronted reception room with a fireplace and beautiful stripped wooden flooring, which continues seamlessly throughout the house. To the rear, a clever extension creates a wonderful open plan feel, while still providing clearly defined spaces, including a large kitchen/breakfast room, a formal dining area and a delightful sitting room that opens out onto the beautiful rear garden, ideal for both everyday living and entertaining. Additional ground floor features include a utility room and a separate guest WC.

On the first floor are four well proportioned bedrooms, three of which are doubles, one benefiting from an en suite shower room. The fourth bedroom is a comfortable single. A large, family bathroom serves the remaining bedrooms on this floor. Occupying the top floor is the impressive fifth bedroom, a spacious double complete with its own en suite bathroom.

To the front of the property, a driveway provides off-street parking for up to four cars and leads to the integral garage. The rear garden is the true highlight, with beautifully mature gardens and offering an incredible level of privacy, thanks to established trees and shrubs. The garden features a large lawn area, a charming pergola, a patio and convenient side access. This peaceful, private oasis enjoys both morning and evening sun, making it an ideal space for outdoor relaxation and entertaining.