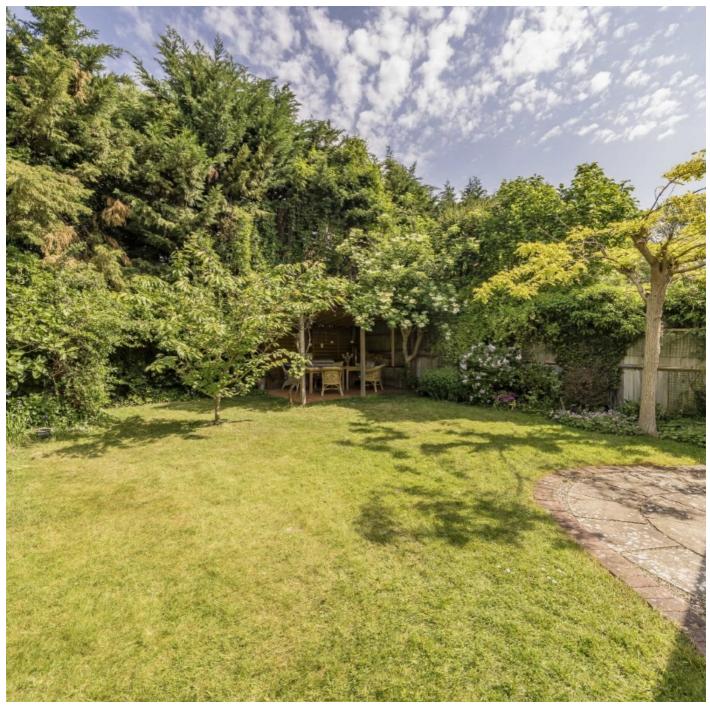

To the front of the property, a driveway provides off-street parking for up to four cars and leads to the integral garage. The rear garden is the true highlight, with beautifully mature gardens and offering an incredible level of privacy, thanks to established trees and shrubs. The garden features a large lawn area, a charming pergola, a patio and convenient side access. This peaceful, private oasis enjoys both morning and evening sun, making it an ideal space for outdoor relaxation and entertaining.