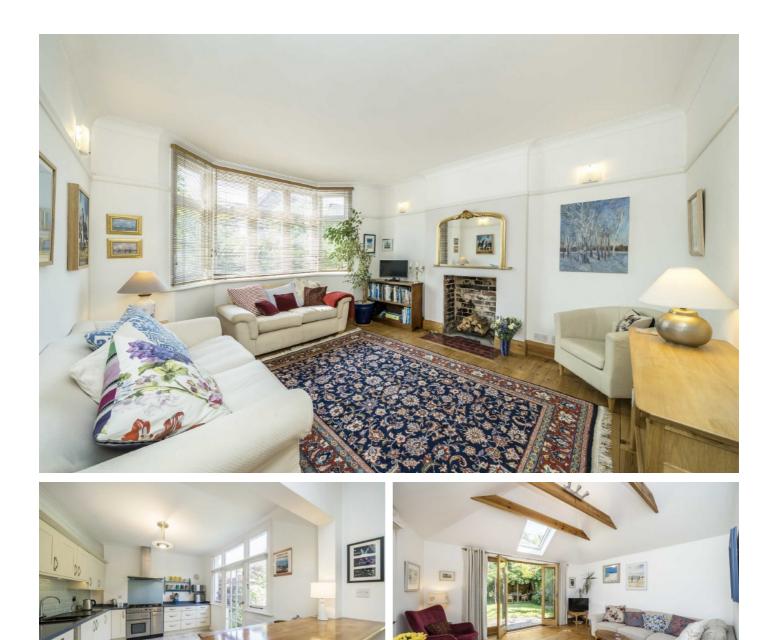

### **Riverside Close, KT1**

The rooms throughout this impressive home are generous and well proportioned, with the ground floor offering ample living space, perfectly suited to the needs of a busy family. At the front, you'll find an attractive bay fronted reception room with a fireplace and beautiful stripped wooden flooring, which continues seamlessly throughout the house. To the rear, a clever extension creates a wonderful open plan feel, while still providing clearly defined spaces, including a large kitchen/breakfast room, a formal dining area and a delightful sitting room that opens out onto the beautiful rear garden, ideal for both everyday living and entertaining. Additional ground floor features include a utility room and a separate guest WC.