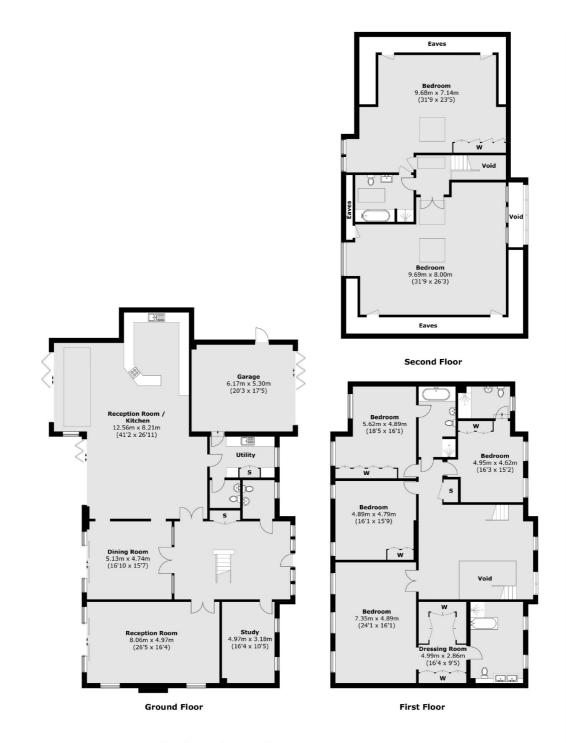

## Neville Avenue, New Malden, KT3

Total area (approx.): 595.6 sq. m (6,411.0 sq. ft) (Excluding Void / Eaves)

Kingston

KT11TG

Lettings

4 Wood Street

020 8546 3003

Kingston Upon Thames