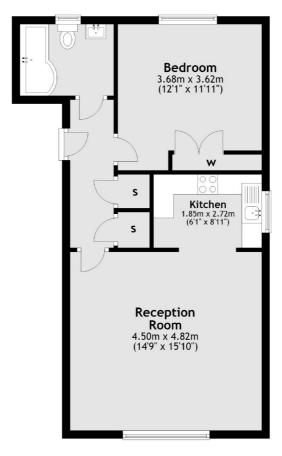

#### Second Floor

Total area: approx. 51.6 sq. metres (555.2 sq. feet)

Kingston

KT11TG

Lettings

4 Wood Street

020 8546 3003

Kingston Upon Thames