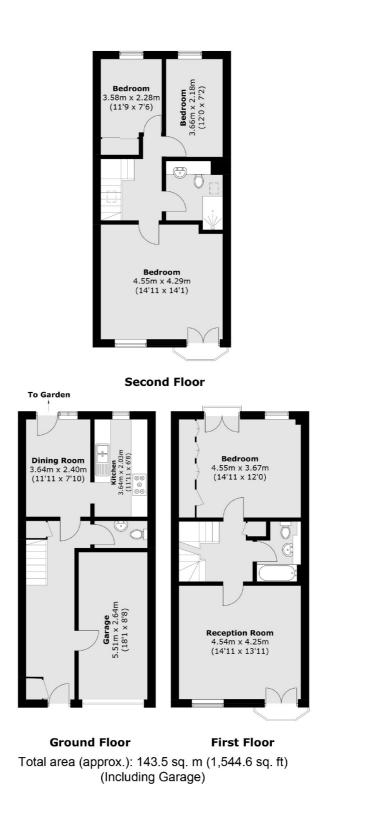

## Eaton Drive, KT2

The ground floor has a spacious entrance hall providing direct access to the garage. To the rear, a modern kitchen and a separate dining room both overlook the quiet, secluded garden, perfect for relaxed family meals and entertaining.

On the first floor, the generous reception room at the front of the house is a lovely, light-filled space with a Juliet balcony. To the rear is the principal double bedroom, complete with built-in wardrobe. This floor also hosts the first of two family bathrooms. The second floor offers three further bedrooms, two at the rear and a bright double bedroom at the front, which also benefits from its own Juliet balcony. A second family bathroom completes the accommodation on this level.

Outside, the front of the property boasts a private driveway providing off-street parking and access to the integral garage. The rear garden is secluded and low-maintenance, with attractive paved areas and well-kept flower and shrub borders.