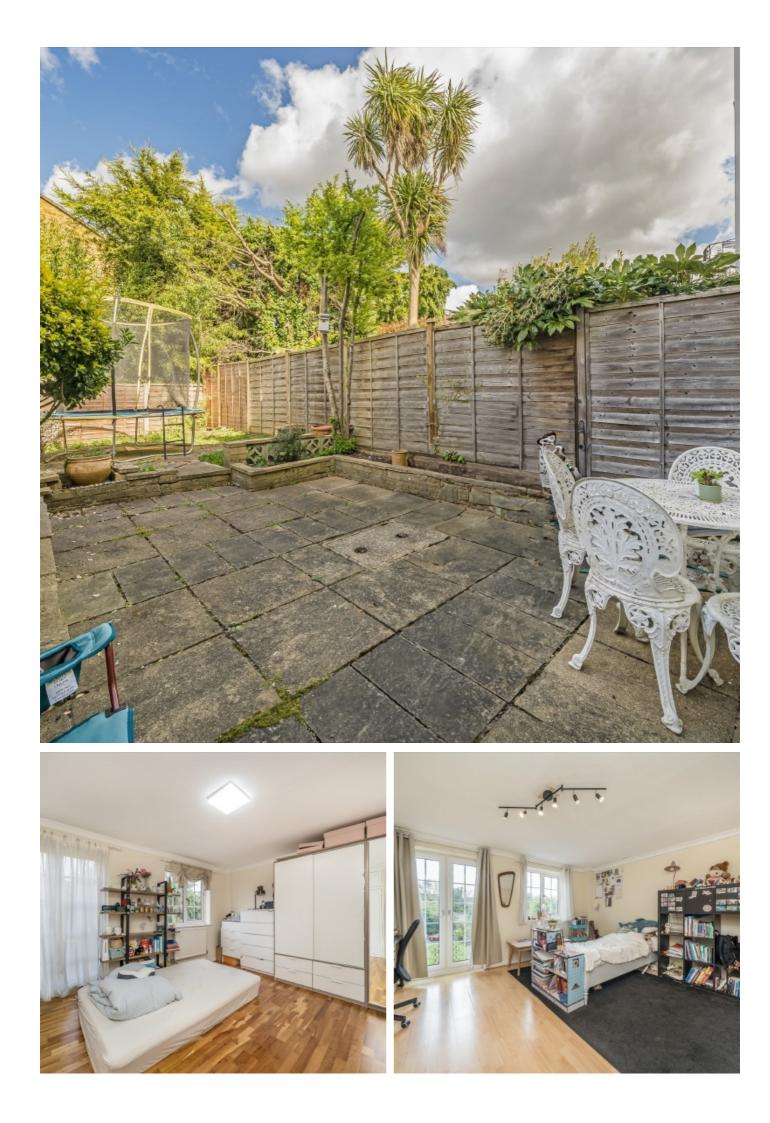

On the first floor, the generous reception room at the front of the house is a lovely, light-filled space with a Juliet balcony. To the rear is the principal double bedroom, complete with built-in wardrobe. This floor also hosts the first of two family bathrooms. The second floor offers three further bedrooms, two at the rear and a bright double bedroom at the front, which also benefits from its own Juliet balcony. A second family bathroom completes the accommodation on this level.

Outside, the front of the property boasts a private driveway providing off-street parking and access to the integral garage. The rear garden is secluded and low-maintenance, with attractive paved areas and well-kept flower and shrub borders.