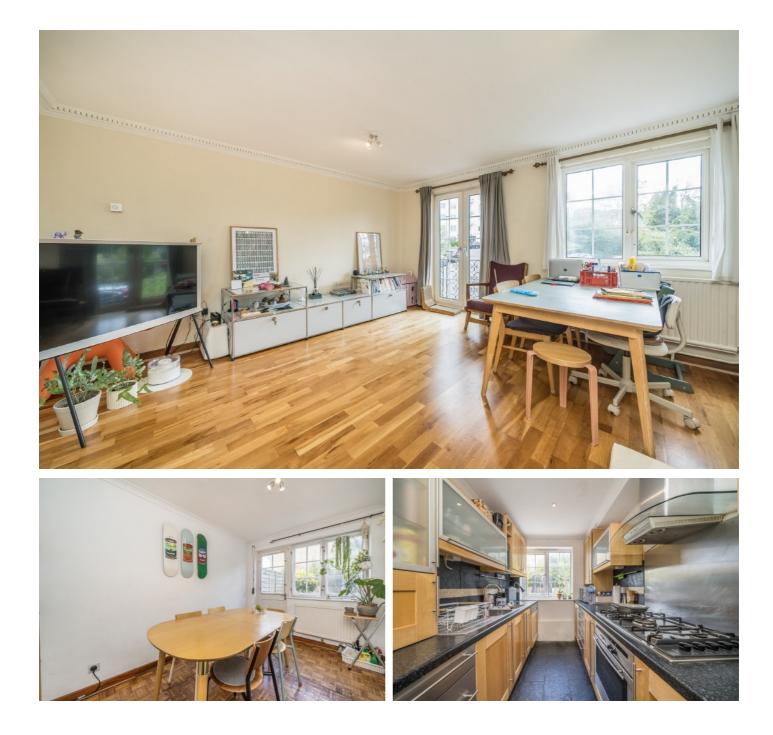

## Eaton Drive, KT2

The ground floor has a spacious entrance hall providing direct access to the garage. To the rear, a modern kitchen and a separate dining room both overlook the quiet, secluded garden, perfect for relaxed family meals and entertaining.

On the first floor, the generous reception room at the front of the house is a lovely, light-filled space with a Juliet balcony. To the rear is the principal double bedroom, complete with built-in wardrobe. This floor also hosts the first of two family bathrooms. The second floor offers three further bedrooms, two at the rear and a bright double bedroom at the front, which also benefits from its own Juliet balcony. A second family bathroom completes the accommodation on this level.