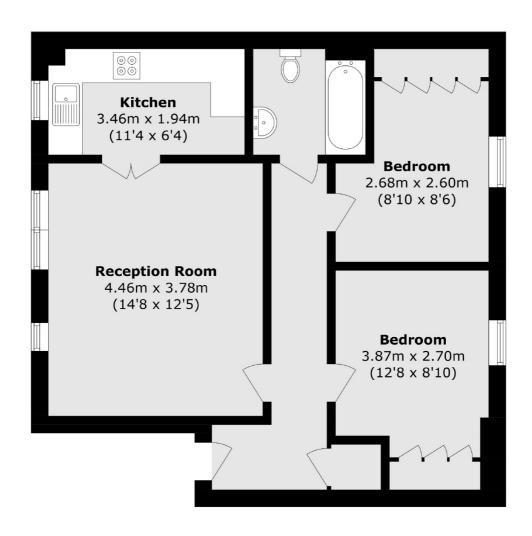

## Lower Kings Road, Kingston Upon Thames, KT2

Total area (approx.): 56.6 sq. m (609.2 sq. ft)

Kingston

KT11TG

Sales

4 Wood Street

020 8546 3555

Kingston Upon Thames