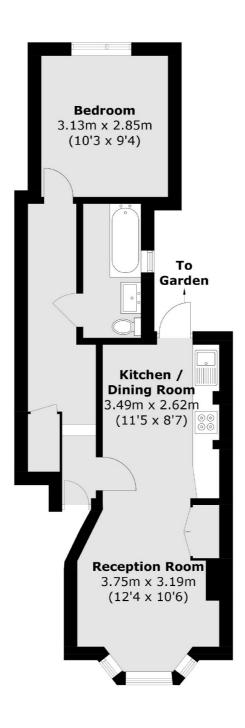

## Burlington Road, KT3 £275,000

This well proportioned, ground floor, one bedroom conversion flat is offered to the market with no onward chain. The property offers good internal space with an open plan kitchen and living room with a bay window. Off the kitchen is a door leading out onto the large private garden. At the rear of the property is a large bedroom and a modern bathroom suite. There is also ample storage.

## Burlington Road, New Malden, KT3

Total area (approx.): 43.2 sq. m (465.0 sq. ft)

Kingston Upon Thames

4 Wood Street

Kingston