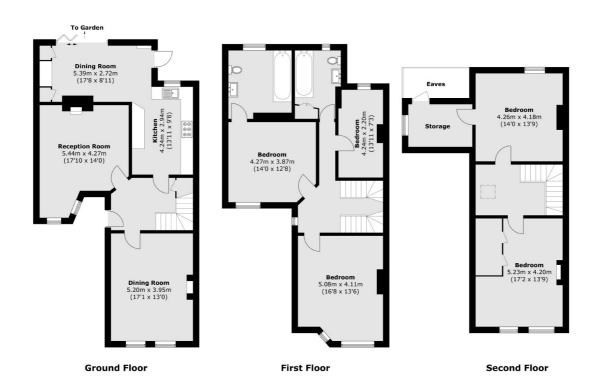

## Wolverton Avenue, Kingston Upon Thames, KT2

Total area (approx.): 214.7 sq. m (2,310.9 sq. ft) (Excluding Eaves)

Kingston

KT11TG

Sales

4 Wood Street

020 8546 3555

Kingston Upon Thames