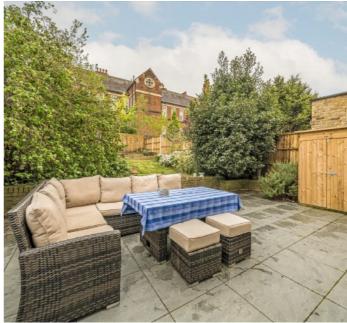

Outside to the front is off-street parking for multiple vehicles and to the rear is a pretty, secluded garden with lawn, mature borders and patio area.