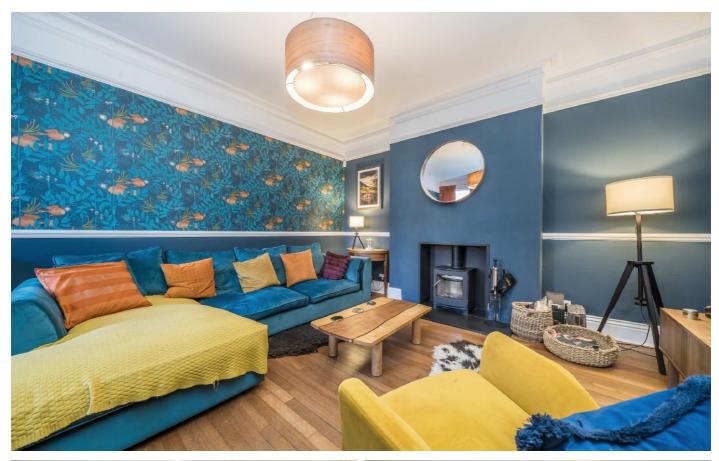

## Wolverton Avenue, KT2

The ground floor offers versatile and well-proportioned accommodation, featuring two generous reception rooms, both with striking fireplacesone of which includes a built-in log burner, adding warmth and character. To the rear, a stylish kitchen opens seamlessly into a bright and airy dining/breakfast room, complete with bi-fold doors that lead directly onto the patio and beautifully maintained garden, creating a perfect space for both everyday living and entertaining.