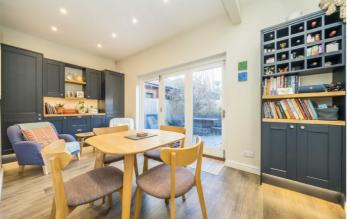

## Wolverton Avenue, KT2

The ground floor offers versatile and well-proportioned accommodation, featuring two generous reception rooms, both with striking fireplacesone of which includes a built-in log burner, adding warmth and character. To the rear, a stylish kitchen opens seamlessly into a bright and airy dining/breakfast room, complete with bi-fold doors that lead directly onto the patio and beautifully maintained garden, creating a perfect space for both everyday living and entertaining.