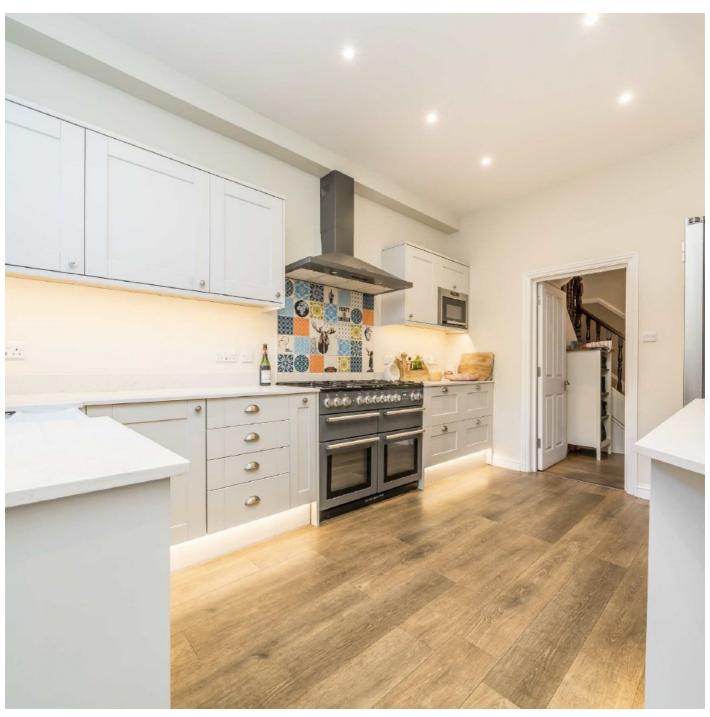

## Wolverton Avenue, KT2

The ground floor offers versatile and well-proportioned accommodation, featuring two generous reception rooms, both with striking fireplacesone of which includes a built-in log burner, adding warmth and character. To the rear, a stylish kitchen opens seamlessly into a bright and airy dining/breakfast room, complete with bi-fold doors that lead directly onto the patio and beautifully maintained garden, creating a perfect space for both everyday living and entertaining.