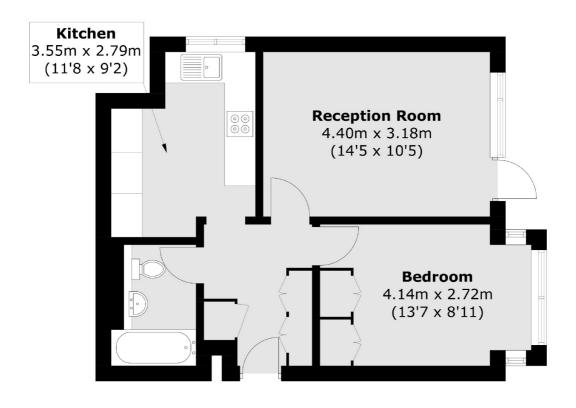

## Galsworthy Road, KT2 £299,950

A well presented, one bedroom, ground floor apartment, set within a popular residential development. Offering just under 500 sq.ft of accommodation, this charming home provides ample space and a bright, welcoming feel throughout. Its ground floor position offers the added benefit of direct access to outdoor space, perfect for enjoying the lovely communal gardens.

## Galsworthy Road, Kingston Upon Thames, KT2

Total area (approx.): 45.2 sq. m (486.5 sq. ft)

Kingston

KT11TG

Sales

4 Wood Street

020 8546 3555

Kingston Upon Thames