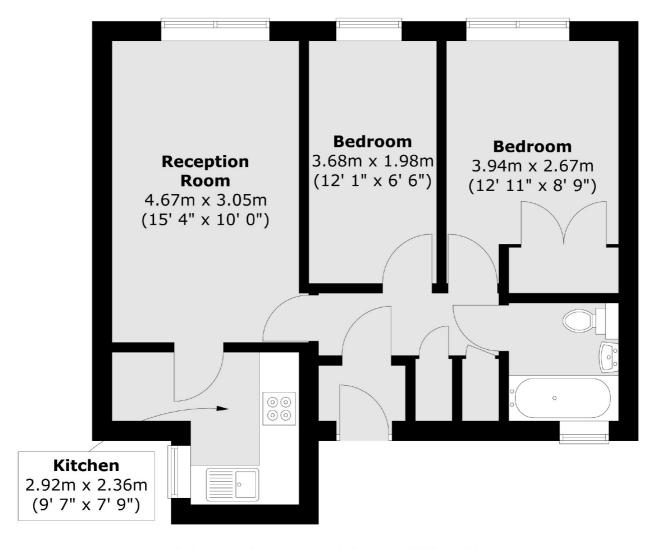

## Surbiton Road, Kingston Upon Thames, KT1

Total area (approx.): 48.6 sq. m (523 sq. ft)

Kingston

KT11TG

Sales

4 Wood Street

020 8546 3555

Kingston Upon Thames