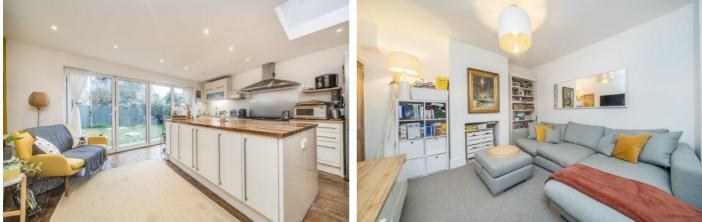

Towards the rear, the home opens up into a stunning, expansive dining area that seamlessly flows into the spacious kitchen. The kitchen is a true focal point, complete with a large center island and bi-folding doors that lead directly to the south-east facing garden, flooding the space with natural light.

Additionally, the ground floor benefits from a practical utility room and a separate WC, enhancing convenience for modern family living. The first floor accommodates three generously sized bedrooms, all beautifully finished to create a comfortable and stylish retreat. The principal bedroom benefits from a well appointed en suite bathroom, adding a touch of luxury and convenience. A further modern family bathroom serves the remaining two bedrooms.