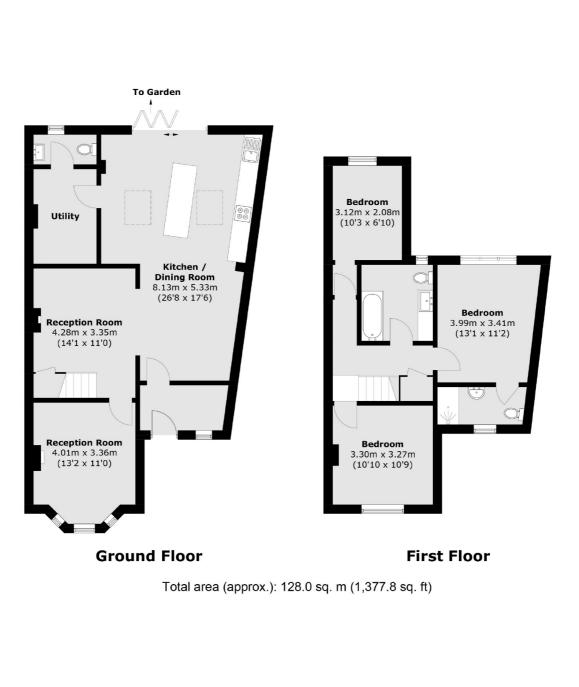

## Horace Road, KT1 £875,000

This beautifully presented, period, family home has been thoughtfully extended, offering just under 1,400 sq.ft of well balanced accommodation across two floors. The first floor boasts three spacious bedrooms, including a principal suite and two stylish bathrooms.

On the ground floor, the home features three reception rooms, ideal for both family life and entertaining. The generous kitchen, complete with a large island unit, enjoys views over the south-east facing garden, creating a bright and sociable space. Additional highlights include a ground floor WC, a utility room and the convenience of off-street parking.

## Horace Road, KT1

Upon entering the house, you will immediately appreciate the generous space and thoughtful layout. The ground floor boasts three distinct reception areas, each offering its own unique charm and function. To the front, a character-filled reception room exudes warmth and elegance, featuring a beautiful bay window with attractive shutters, a charming fireplace and stripped wood flooring. Behind this, a stylish yet cosy reception room serves as an ideal family TV space.

Towards the rear, the home opens up into a stunning, expansive dining area that seamlessly flows into the spacious kitchen. The kitchen is a true focal point, complete with a large center island and bi-folding doors that lead directly to the south-east facing garden, flooding the space with natural light.

Additionally, the ground floor benefits from a practical utility room and a separate WC, enhancing convenience for modern family living. The first floor accommodates three generously sized bedrooms, all beautifully finished to create a comfortable and stylish retreat. The principal bedroom benefits from a well appointed en suite bathroom, adding a touch of luxury and convenience. A further modern family bathroom serves the remaining two bedrooms.