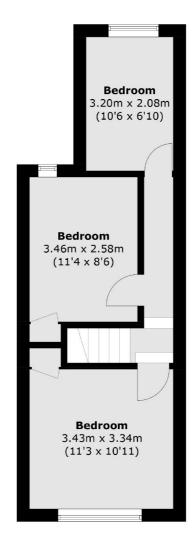

renovated, semi-detached, Victorian home that benefits from three double bedrooms, a separate reception room and a kitchen/dining room with direct access onto the paved and private east facing garden. The property is well presented throughout, offering a blank canvas for you to create a home that perfectly suits your style and needs.

Located on Villiers Road, just 350 yards to Fairfield Recreation Park and just over half a mile to Kingston town centre, with the abundance of shops, bars and restaurants to enjoy. You are also equidistant to both Kingston and Norbiton Mainline Stations.

## **Features**

Semi-Detached Three Bedrooms Two Reception Rooms Refurbished Throughout No Onward Chain Private Garden

Kingston 020 8546 3555 dexters.co.uk

## Villiers Road, Kingston Upon Thames, KT1





**Ground Floor** 

Kingston

KT11TG

Sales

4 Wood Street

020 8546 3555

Kingston Upon Thames

**First Floor** 

Total area (approx.): 76.1 sq. m (819.1 sq. ft)