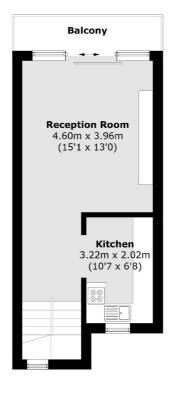

On the first floor, is the sleek and contemporary, recently installed kitchen fitted with a range of NEFF appliances. This is a great space, beautifully complimented by warm under-unit and counter lighting, enhancing the modern ambiance. The open plan lounge and dining area feature elegant stripped wood flooring and stunning floor to ceiling windows, along with a sliding door that frames Canbury Gardens and the River Thames. This door leads to a private balcony with a modern glazed surround, further elevating the wonderful view. The top floor is home to the two additional double bedrooms and recently renovated family bathroom.

### Watermans Close, Kingston Upon Thames, KT2

**Ground Floor** 

Kingston

KT11TG

Sales

4 Wood Street

020 8546 3555

Kingston Upon Thames

First Floor

Second Floor

Total area (approx.): 104.6 sq. m (1125.9 sq. ft) Balcony: 4.6 sq. m (49.5 sq. ft)