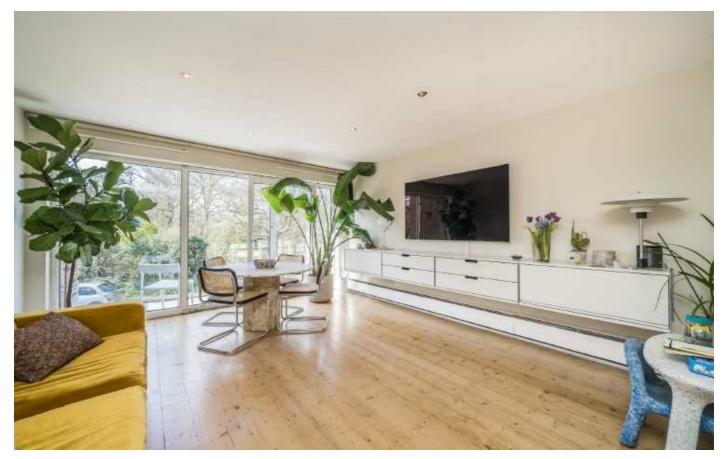

On the first floor, is the sleek and contemporary, recently installed kitchen fitted with a range of NEFF appliances. This is a great space, beautifully complimented by warm under-unit and counter lighting, enhancing the modern ambiance. The open plan lounge and dining area feature elegant stripped wood flooring and stunning floor to ceiling windows, along with a sliding door that frames Canbury Gardens and the River Thames. This door leads to a private balcony with a modern glazed surround, further elevating the wonderful view. The top floor is home to the two additional double bedrooms and recently renovated family bathroom.