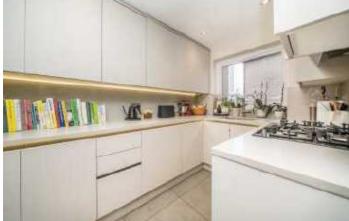

On the first floor, is the sleek and contemporary, recently installed kitchen fitted with a range of NEFF appliances. This is a great space, beautifully complimented by warm under-unit and counter lighting, enhancing the modern ambiance. The open plan lounge and dining area feature elegant stripped wood flooring and stunning floor to ceiling windows, along with a sliding door that frames Canbury Gardens and the River Thames. This door leads to a private balcony with a modern glazed surround, further elevating the wonderful view. The top floor is home to the two additional double bedrooms and recently renovated family bathroom.