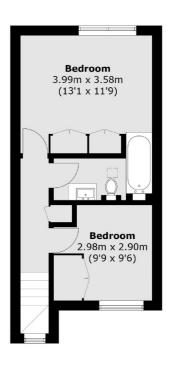

On the first floor, is the sleek and contemporary, recently installed kitchen fitted with a range of NEFF appliances. This is a great space, beautifully complimented by warm under-unit and counter lighting, enhancing the modern ambiance. The open plan lounge and dining area feature elegant stripped wood flooring and stunning floor to ceiling windows, along with a sliding door that frames Canbury Gardens and the River Thames. This door leads to a private balcony with a modern glazed surround, further elevating the wonderful view. The top floor is home to the two additional double bedrooms and recently renovated family bathroom.

First Floor

Second Floor

Total area (approx.): 104.6 sq. m (1125.9 sq. ft) Balcony: 4.6 sq. m (49.5 sq. ft)