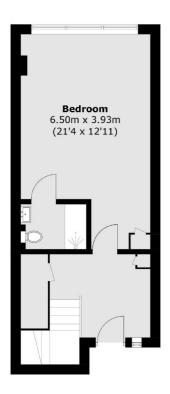

### Watermans Close, Kingston Upon Thames, KT2

**Ground Floor** 

Kingston

KT11TG

Sales

4 Wood Street

020 8546 3555

Kingston Upon Thames

First Floor

Second Floor

Total area (approx.): 104.6 sq. m (1125.9 sq. ft) Balcony: 4.6 sq. m (49.5 sq. ft)