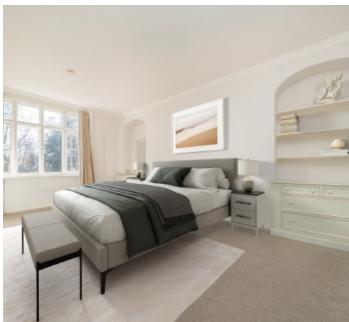

The interior includes a spacious, fitted kitchen/breakfast room and a grand reception room, complete with elegant panelled walls and a striking fireplace. Both rooms feature bay windows with picturesque views of the front gardens. There are three bedrooms and three bath/shower rooms, two of which are en suite. The principal bedroom benefits from fitted wardrobes, while the third bedroom offers direct access to a patio leading onto the gardens.