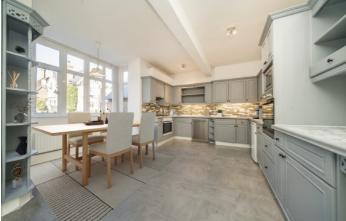

The interior includes a spacious, fitted kitchen/breakfast room and a grand reception room, complete with elegant panelled walls and a striking fireplace. Both rooms feature bay windows with picturesque views of the front gardens. There are three bedrooms and three bath/shower rooms, two of which are en suite. The principal bedroom benefits from fitted wardrobes, while the third bedroom offers direct access to a patio leading onto the gardens.