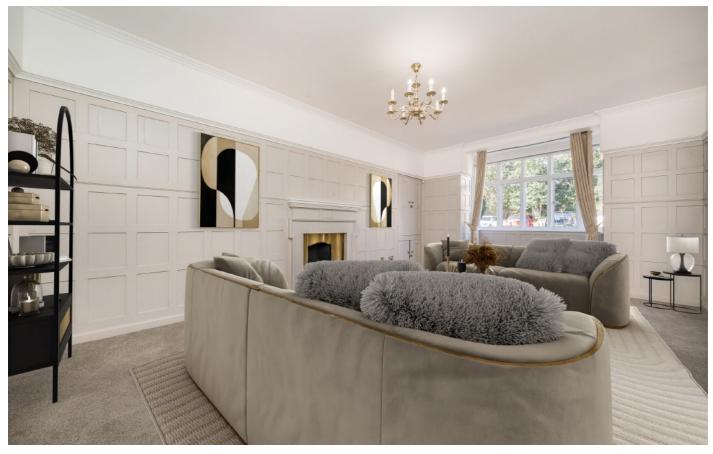

The interior includes a spacious, fitted kitchen/breakfast room and a grand reception room, complete with elegant panelled walls and a striking fireplace. Both rooms feature bay windows with picturesque views of the front gardens. There are three bedrooms and three bath/shower rooms, two of which are en suite. The principal bedroom benefits from fitted wardrobes, while the third bedroom offers direct access to a patio leading onto the gardens.