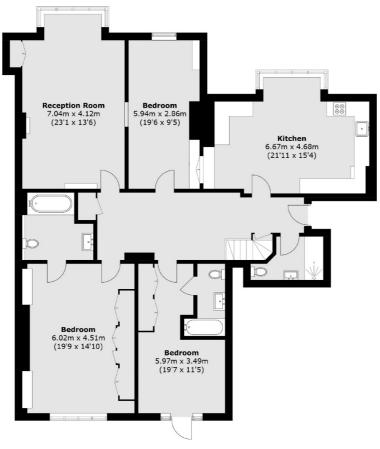

### Devey Close, Kingston Upon Thames, KT2

**Ground Floor** 

**Basement** 

Total area (approx.): 194.7 sq. m (2,095.7 sq. ft)

020 8546 3555