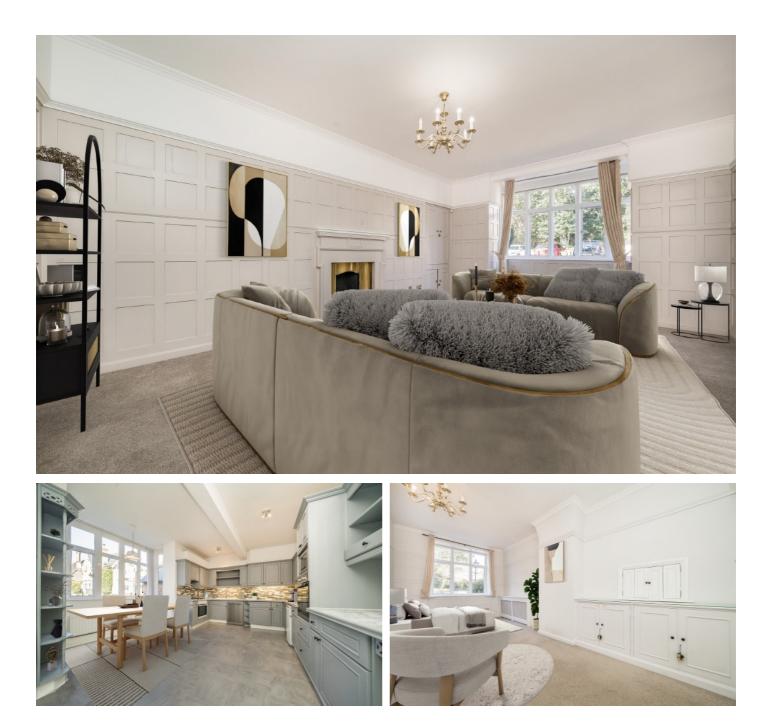

### **Devey Close, KT2**

Spanning over 2,000 sq.ft, this exceptional ground floor apartment offers substantially more space than the average apartment. A key highlight is the direct access to a private terrace, which overlooks the beautifully maintained lawn, providing direct access to the outdoor gardens. Steeped in character, the property boasts an abundance of original features both inside and out, as well as within the welcoming communal areas.

The interior includes a spacious, fitted kitchen/breakfast room and a grand reception room, complete with elegant panelled walls and a striking fireplace. Both rooms feature bay windows with picturesque views of the front gardens. There are three bedrooms and three bath/shower rooms, two of which are en suite. The principal bedroom benefits from fitted wardrobes, while the third bedroom offers direct access to a patio leading onto the gardens.