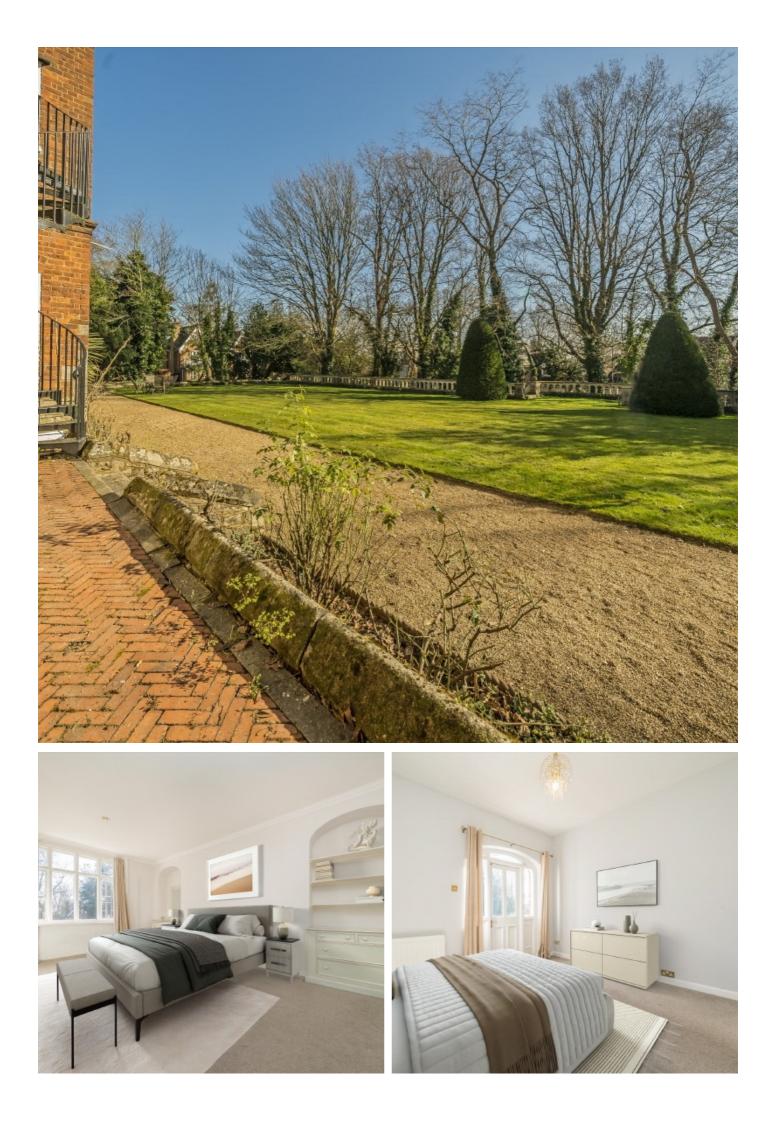

The interior includes a spacious, fitted kitchen/breakfast room and a grand reception room, complete with elegant panelled walls and a striking fireplace. Both rooms feature bay windows with picturesque views of the front gardens. There are three bedrooms and three bath/shower rooms, two of which are en suite. The principal bedroom benefits from fitted wardrobes, while the third bedroom offers direct access to a patio leading onto the gardens.

To the front, there is allocated off-street parking. The expansive communal gardens to the rear feature a beautifully maintained lawn, framed by mature trees and well established shrub borders, creating a tranquil and private setting.