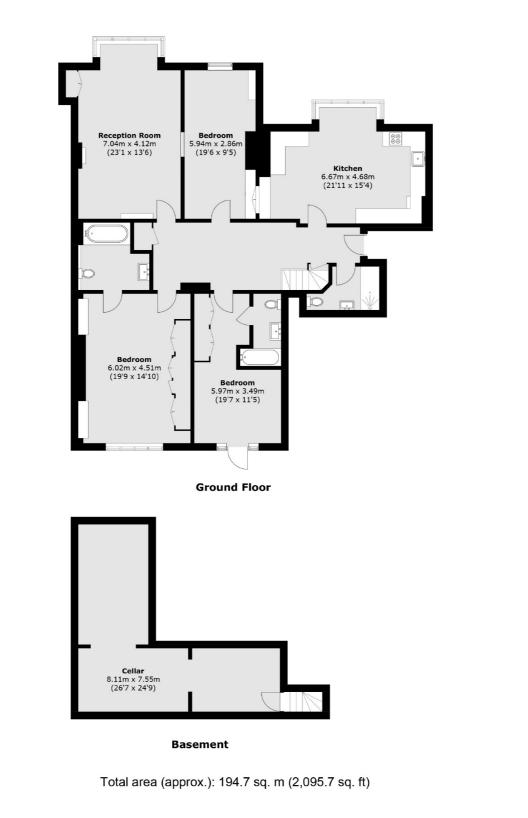

#### Features

Three Bedrooms Three Bathrooms Ground Floor Coombe Estate Residents Parking Large Private Cellar

### **Devey Close, KT2**

Spanning over 2,000 sq.ft, this exceptional ground floor apartment offers substantially more space than the average apartment. A key highlight is the direct access to a private terrace, which overlooks the beautifully maintained lawn, providing direct access to the outdoor gardens. Steeped in character, the property boasts an abundance of original features both inside and out, as well as within the welcoming communal areas.

The interior includes a spacious, fitted kitchen/breakfast room and a grand reception room, complete with elegant panelled walls and a striking fireplace. Both rooms feature bay windows with picturesque views of the front gardens. There are three bedrooms and three bath/shower rooms, two of which are en suite. The principal bedroom benefits from fitted wardrobes, while the third bedroom offers direct access to a patio leading onto the gardens.