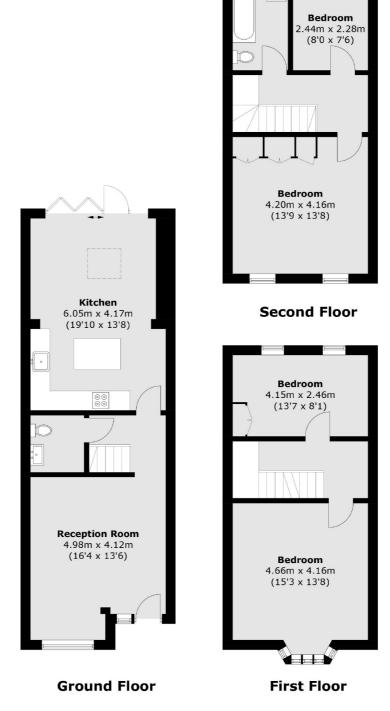

## Alexandra Road, KT2

£3,500 Per calendar month

This spacious family home is offered in excellent decorative order throughout and located in a great road for primary and secondary school catchment.

Located in sought after location in North Kingston and in catchment area for popular schools. The property is also only a short walk from Kingston mainline station, the town centre as well as Richmond Park.

#### **Features**

Four Bedrooms
Family Home
Well Located For Outstanding
School Catchment
Two Bathrooms
Three Floors
North Kingston