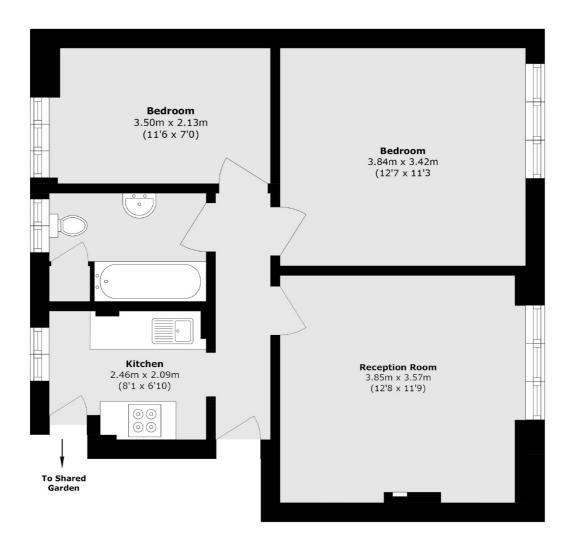

## Richmond Road, KT2

£299,950

Accessed from Ham Parade, this delightful two-bedroom apartment is offered for sale with no onward chain and is presented in immaculate condition. There are two double bedrooms with the principal being larger than average. In addittion, there is a shared balcony, long lease and gas central heating. Ideally positioned, it offers both convenience and comfort. An early viewing is highly recommended to fully appreciate the size and quality of this exceptional home.

## Richmond Road, Kingston Upon Thames, KT2

Total area (approx.): 49.6 sq. m (533.8 sq. ft)

Kingston

KT11TG

Sales

4 Wood Street

020 8546 3555

Kingston Upon Thames