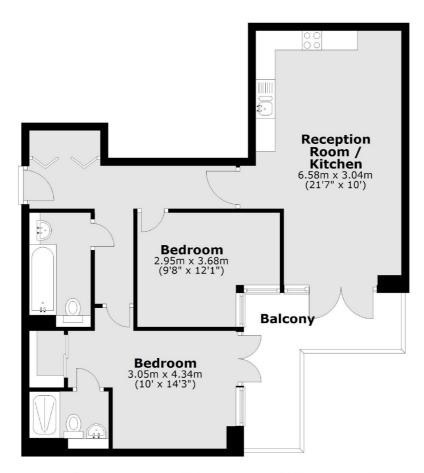

## Skerne Road, KT2 £499,950

A beautifully finished, two double bedroom, two bathroom apartment on the sixth floor of this superbly located development. This exceptional light and bright apartment has a spacious open plan, well appointed kitchen reception room and a large private balcony accessed from both the principal bedroom and lounge.

## **Features**

Two Double Bedrooms
Two Bathrooms
Private Balcony
Parking Space
Lift Service
Great Location

Kingston 020 8546 3555 dexters.co.uk

## Skerne Road, Kingston Upon Thames, KT2

Total area: approx. 67.0 sq. metres (721.4 sq. feet)

Kingston

KT11TG

Sales

4 Wood Street

020 8546 3555

Kingston Upon Thames