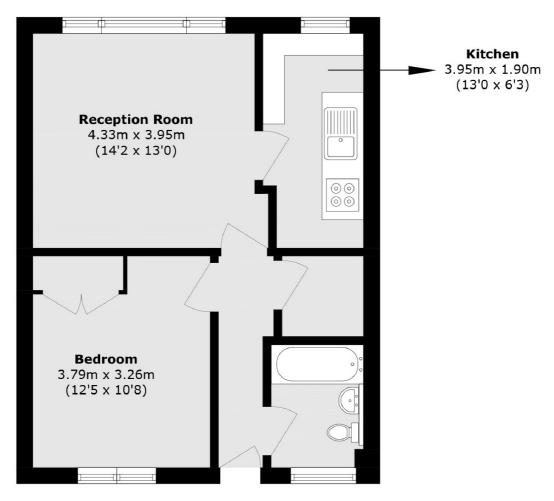

## Carlisle Close, Kingston Upon Thames, KT2

Total area (approx.): 48.5 sq. m (522.0 sq. ft)

020 8546 3555