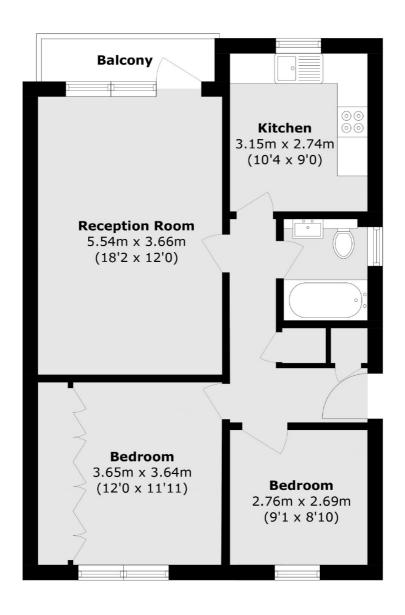

## Gloucester Road, Kingston Upon Thames, KT1

Total area (approx.): 63.2 sq. m (680.2 sq. ft) Balcony area (approx.): 2.9 sq. m (31.2 sq. ft)

Kingston

KT11TG

Sales

4 Wood Street

020 8546 3555

Kingston Upon Thames