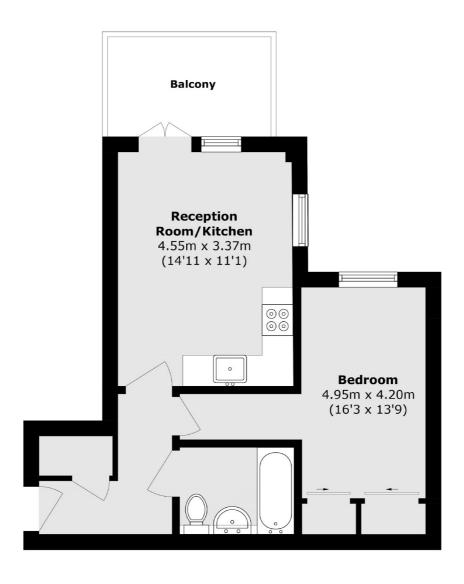

## Royal Quarter, KT2 £350,000

This light and airy apartment is located on the ground floor with a spacious reception room, open plan modern kitchen with integrated appliances and doors opening to the private balcony. There is a double bedroom with a fitted double wardrobe, a spacious fully tiled luxury bathroom, storage cupboard in the entrance hallway and a parking space in the underground car park. The apartment benefits from the Royal Quarter concierge service, residents health suite and gym, landscaped internal gardens and cycle storage.

## Royal Quarter, Kingston Upon Thames, KT2

Total area (approx.): 40.7 sq. m (438.0 sq. ft)

Balcony area (approx.): 6.1 sq. m (65.6 sq. ft)

020 8546 3555