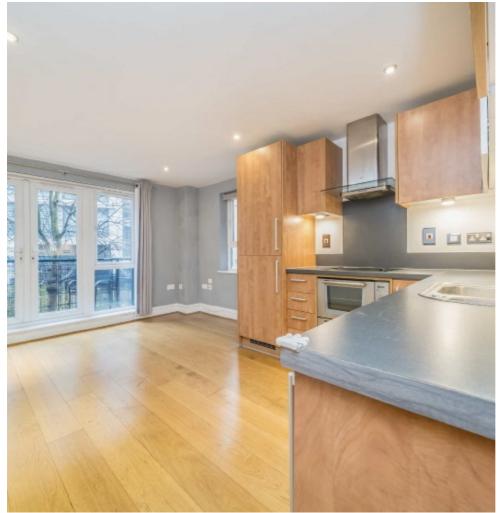

## Royal Quarter, KT2 £350,000

This light and airy apartment is located on the ground floor with a spacious reception room, open plan modern kitchen with integrated appliances and doors opening to the private balcony. There is a double bedroom with a fitted double wardrobe, a spacious fully tiled luxury bathroom, storage cupboard in the entrance hallway and a parking space in the underground car park. The apartment benefits from the Royal Quarter concierge service, residents health suite and gym, landscaped internal gardens and cycle storage.