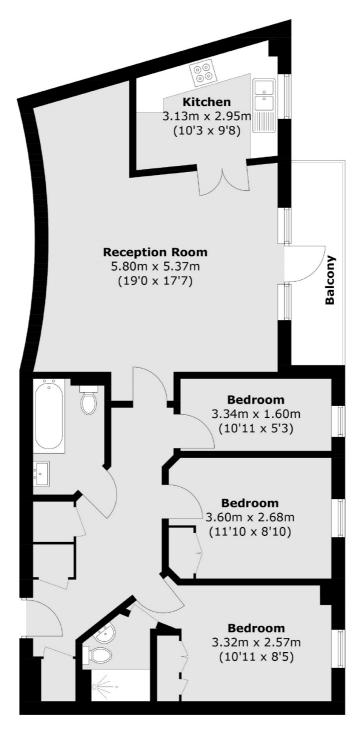

## Lower Kings Road, Kingston Upon Thames, KT2

Total area (approx.): 82.7 sq. m (890.2 sq. ft) Balcony area : 5.1 sq. m (54.9 sq. ft)

Kingston

KT11TG

Sales

4 Wood Street

020 8546 3555

Kingston Upon Thames