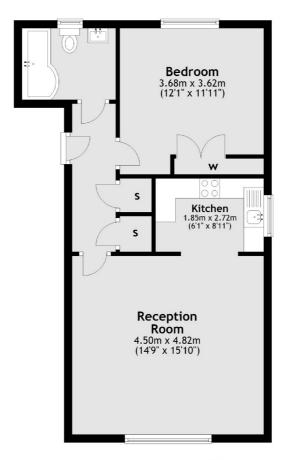

### Isabella Place, Kingston Upon Thames, KT2

#### Second Floor

Total area: approx. 51.6 sq. metres (555.2 sq. feet)

020 8546 3555