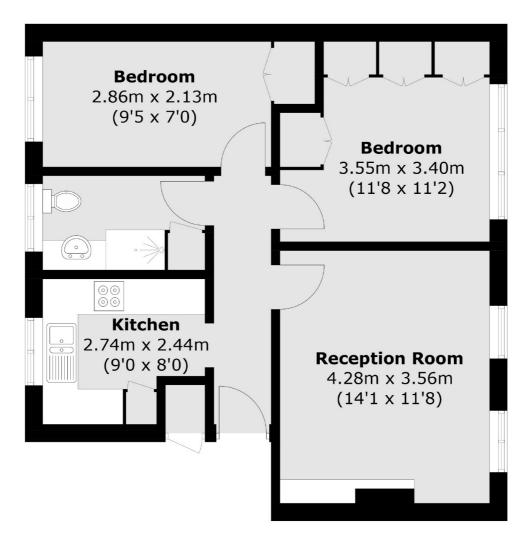

## South Lane, KT3

£280,000

This well presented, larger than average, two double bedroom property offers nearly 600 sq.ft of living space. The property benefits from being on the top floor and has a private garden. There is on street parking available and the seller is motivated to move quickly to be closer to family.

## South Lane, New Malden, KT3

Total area (approx.): 54.1 sq. m (573.7 sq. ft) External Storage (approx.): 0.5 sq. m (5.4 sq. ft)

Kingston

KT11TG

Sales

4 Wood Street

020 8546 3555

Kingston Upon Thames