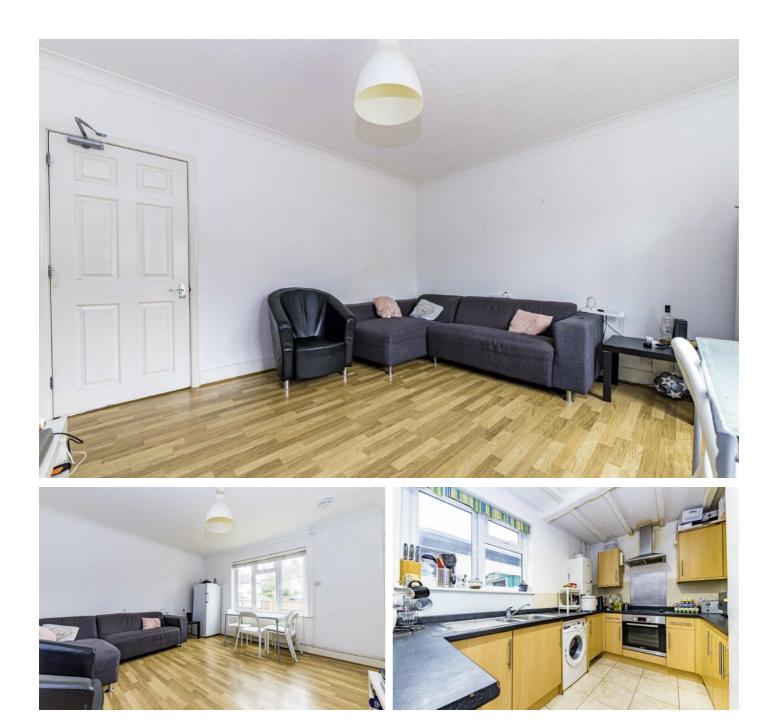

## King Henrys Road, KT1 £3,800 PCM

\*\*\*PERFECT FOR STUDENTS OR PROFESSIONAL SHARERS\*\*\* A large end of terraces home perfect for students or sharers. Neutrally decorated throughout the property has a great sized reception room, six double bedrooms, a modern kitchen, two bathrooms, off street parking and garden.

## **King Henrys Road, KT1**

Less than a half mile from Norbiton Station and set on a corner plot is a completely modernised six bedroom semi detached home which offers versatile accommodation. There is one reception room with laminate wood flooring, six double bedrooms, a modern kitchen with appliances, a modern shower room, a modern bathroom and downstairs WC. Outside there is a private rear garden and a gated driveway for off street parking. The property is perfect for students and is furnished to a high standard. Available soon.