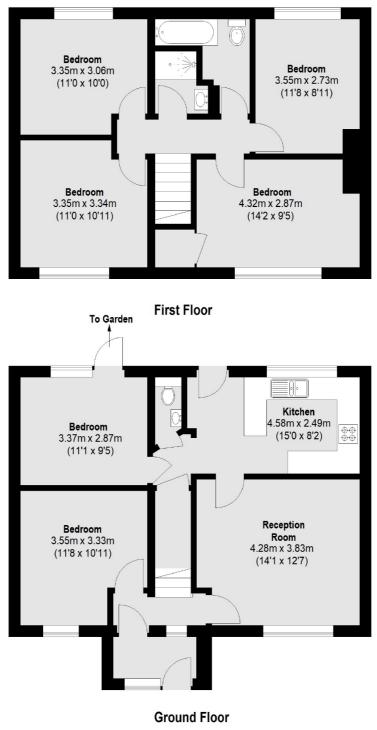

### King Henrys Road, Kingston Upon Thames, KT1

Total area (approx.):121.18 sq. m (1304 Sq. ft)

Kingston 4 Wood Street Kingston Upon Thames KT1 1TG Sales 020 8546 3555 Energy Rating: D. We aim to make our particulars both accurate and reliable. However they are not guaranteed; nor do they form part of an offer or contract. If you require clarification on any points then please contact us, especially if you're traveling some distance to view. Please note that appliances and heating systems have not been tested and therefore no warranties can be given as to their good working order.