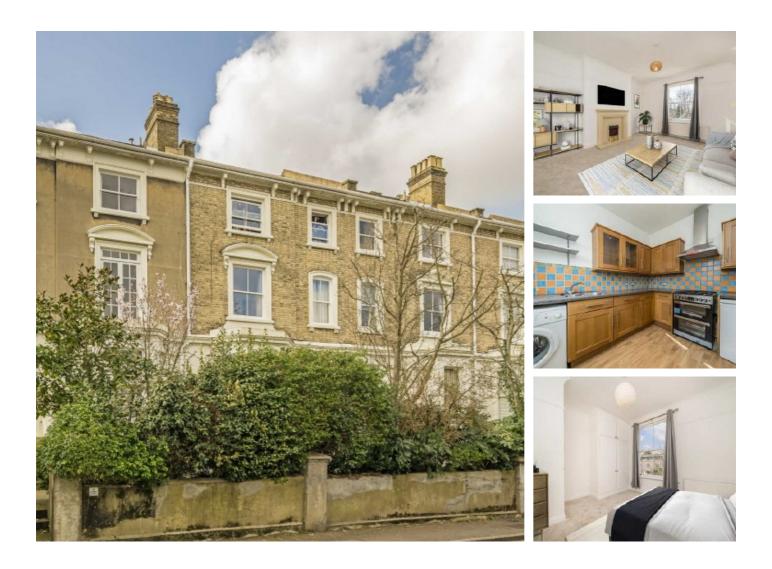

## Surbiton Road, KT1 £360,000

A two double bedroom apartment within this wonderful period building, situated on a desirable river road in between both Kingston and Surbiton town centres. The property has a light and airy reception room with a fireplace, modern kitchen, two double bedrooms and a bathroom. The apartment offers lots of character, including sash windows and has just been recently recarpeted and freshly repainted throughout, offering a fresh and modern look.

## Features

Two Double Bedrooms Large Lounge Spacious Kitchen No Onward Chain Recently Refurbished Fabulous Location