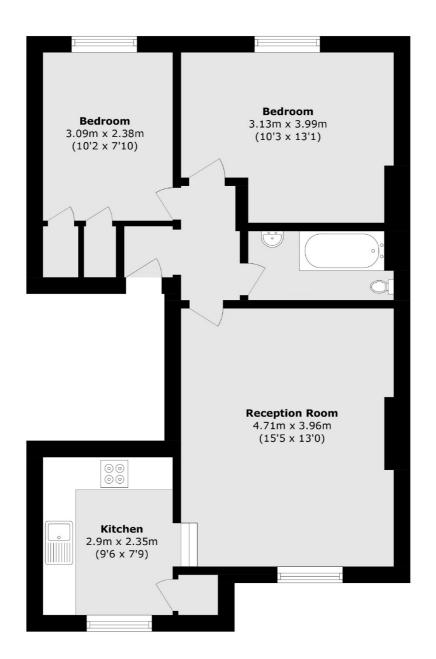

## Surbiton Road, Kingston Upon Thames, KT1

Total area (approx.): 55.2 sq. m (594.1 sq. ft)

Kingston 4 Wood Street Kingston Upon Thames KT1 1TG Sales 020 8546 3555 Energy Rating: C. We aim to make our particulars both accurate and reliable. However they are not guaranteed; nor do they form part of an offer or contract. If you require clarification on any points then please contact us, especially if you're traveling some distance to view. Please note that appliances and heating systems have not been tested and therefore no warranties can be given as to their good working order.