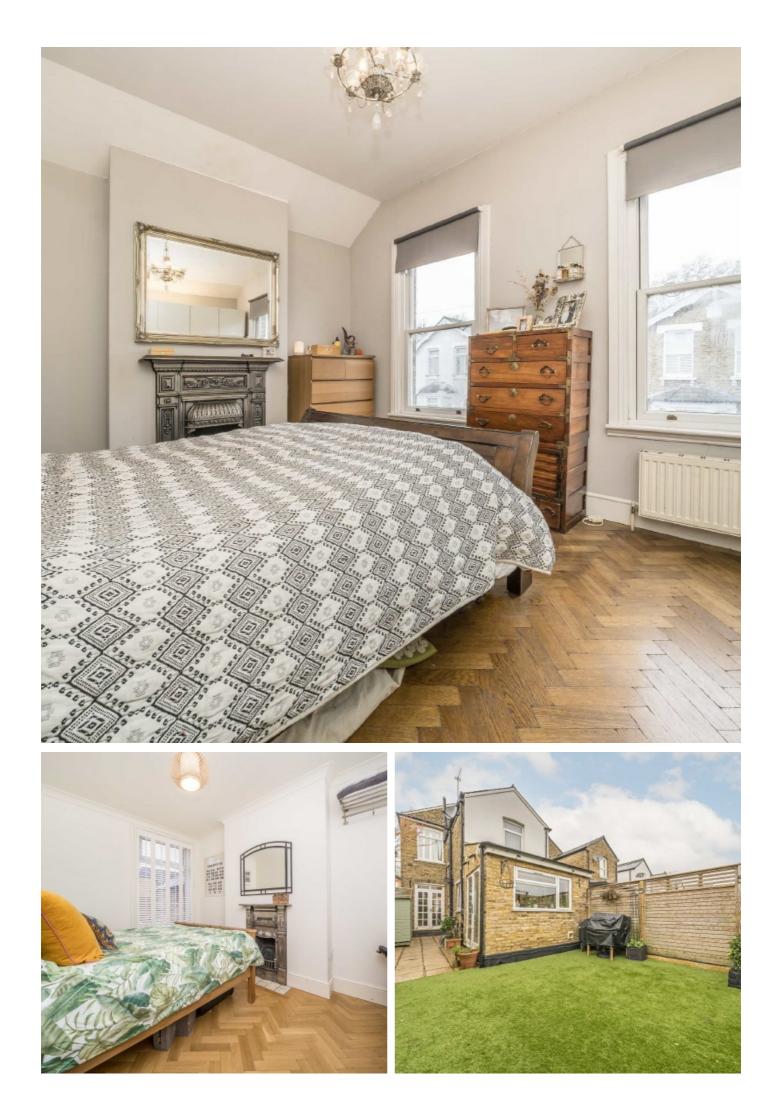

On the first floor are the three double bedrooms and family bathroom. The principal bedroom is at the front of the house, this is a large double room with sash windows, an attractive fireplace and stunning herringbone wood floor. This flooring is replicated in the middle bedroom that has the addition of attractive shutters and period fireplace.

Outside to the front is a neat garden with a path to the entrance, as well as side access. To the rear is the well secluded, private garden that has a maintenance friendly artificial lawn.