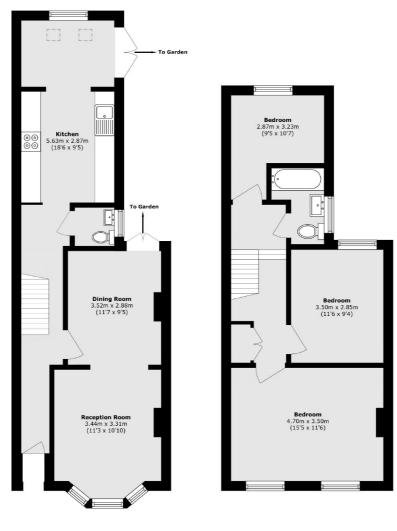

### Caversham Road, Kingston Upon Thames, KT1

**Ground Floor** 

**First Floor** 

Total area (approx.): 98.4 sq. m (1060 sq. ft)

Kingston 4 Wood Street Kingston Upon Thames KT1 1TG Sales 020 8546 3555 Energy Rating: D. We aim to make our particulars both accurate and reliable. However they are not guaranteed; nor do they form part of an offer or contract. If you require clarification on any points then please contact us, especially if you're traveling some distance to view. Please note that appliances and heating systems have not been tested and therefore no warranties can be given as to their good working order.