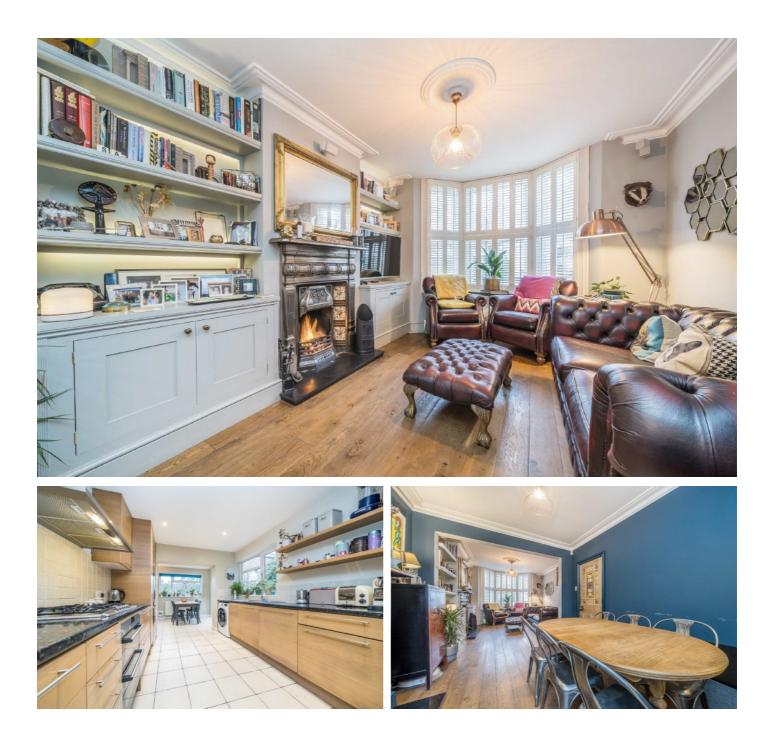

## **Caversham Road, KT1**

On the ground floor is the stunning through lounge, to the front is the main sitting area with a large, sash, bay window, Ornate ceiling moulds and a beautiful period, working fireplace with attractive storage to the alcoves either side. There is also a quality wood floor that continues into the large and equally impressive dining area that has a door leading to the garden. To the rear is the extended kitchen, a bright and spacious room with modern units and a good size breakfast area with plenty of room for a table and chairs. Finally, there is a very handy ground floor WC.