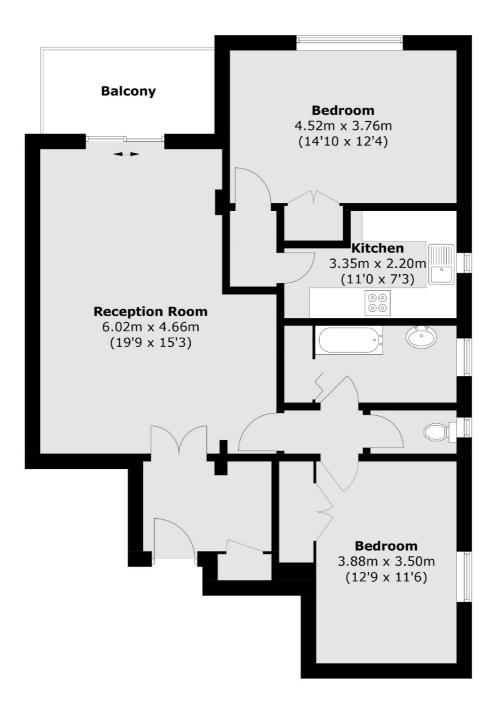

### Albany Park Road, Kingston Upon Thames, KT2

Total area (approx.): 77.7 sq. m (836.4 sq. ft) Balcony: 5.6 sq. m (60.3 sq. ft)

Kingston 4 Wood Street Kingston Upon Thames KT1 1TG Sales

020 8546 3555

Energy Rating: C. We aim to make our particulars both accurate and reliable. However they are not guaranteed; nor do they form part of an offer or contract. If you require clarification on any points then please contact us, especially if you're traveling some distance to view. Please note that appliances and heating systems have not been tested and therefore no warranties can be given as to their good working order.