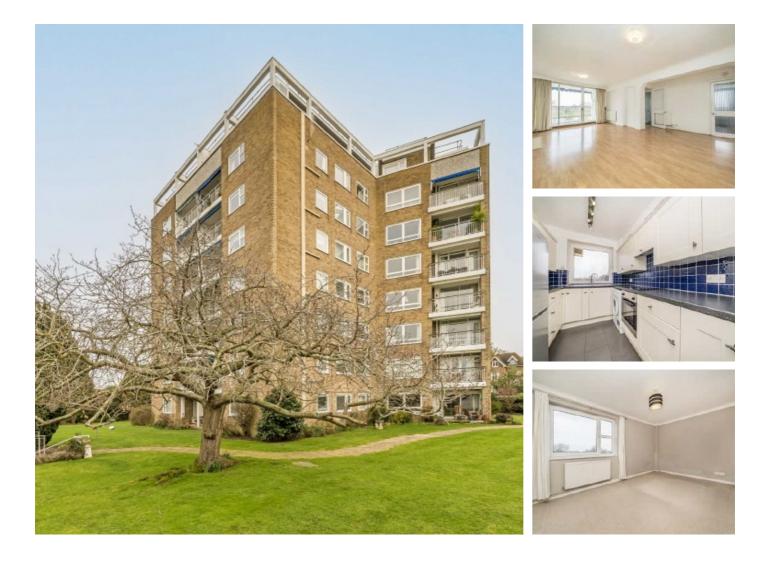

## Albany Park Road, KT2 £695,000

A spacious two double bedroom apartment in this most sought after riverside development. The apartment has fabulous, uninterrupted river views from the living room and has been cleverly designed to offer a river view from every room. The apartment is well presented, although it could benefit from updating to the personal taste of the new owners.

The Albany's is a highly desirable riverside development of three distinctive buildings occupying an unusually large riverside plot with extensive grounds to include a swimming pool. Ideally located just half a mile stroll along the river to Kingston town centre.

### Features

Two Double Bedrooms River Fronting Excellent Views Swimming Pool No Onward Chain Private Parking