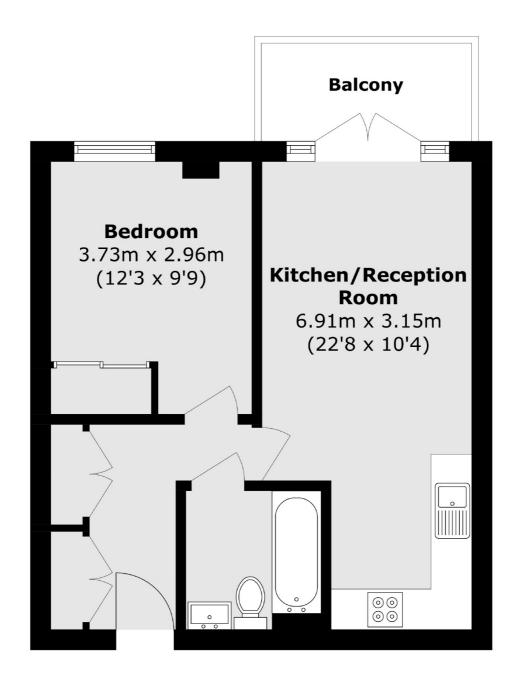

## Skerne Road, KT2 £315,000

An immaculate one double bedroom apartment located in a smart modern development in the heart of Kingston. The property is located on the third floor of this secure development, accessed via lift service and would make an ideal first purchase or investment property. The apartment has a large living room with a private balcony overlooking the communal gardens, a separate kitchen which is open plan to the lounge and a smart, modern bathroom.

## Skerne Road, Kingston Upon Thames, KT2

Total area (approx.): 42.8 sq. m (460.6 sq. ft) Balcony area (approx.): 4.4 sq. m (47.3 sq. ft)

Kingston

KT11TG

Sales

4 Wood Street Kingston Upon Thames

020 8546 3555