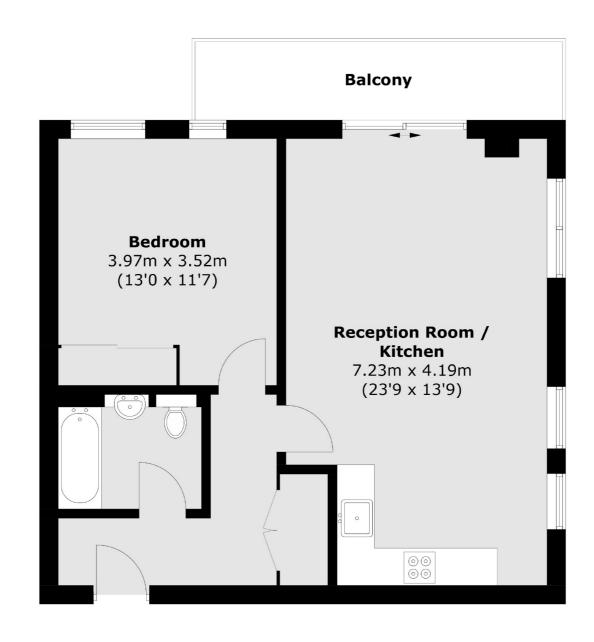

## Henry Macaulay Avenue, KT2 £395,000

A beautiful one double bedroom apartment located in the iconic development alongside the River Thames, just moments from Kingston town centre. The apartment has a large, double aspect living room that is open plan to the stylish modern kitchen and has sliding patio doors that lead onto the large private balcony. There is also a large double bedroom with built in wardrobes and a modern bathroom. In addition, there is 24-hour concierge and a lovely residents rooftop garden with views to the river.

## Henry Macaulay Avenue, Kingston Upon Thames, KT2

Total area (approx.): 56.9 sq. m (612.5 sq. ft) Balcony area: 7.4 sq. m (79.6 sq. ft)

Kingston

KT1 1TG

Sales

4 Wood Street

020 8546 3555

Kingston Upon Thames