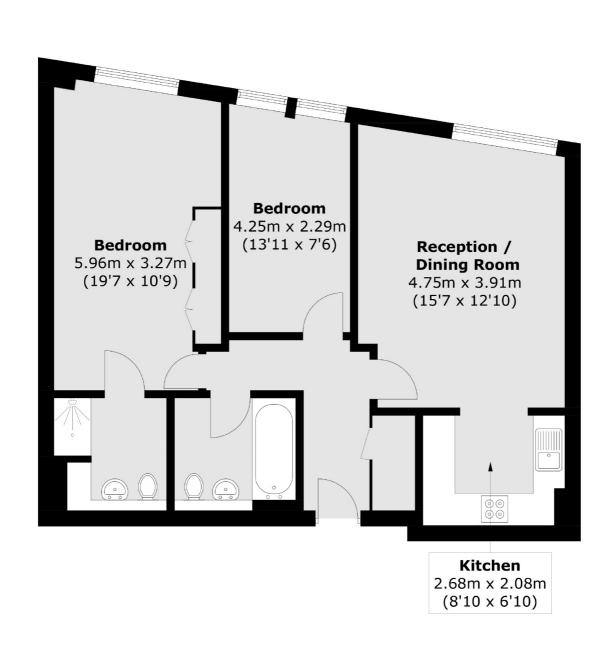

## The Bittoms, Kingston Upon Thames, KT1

Total area (approx.): 73.0 sq. m (785.8 sq. ft)

Kingston

KT11TG

Sales

4 Wood Street

020 8546 3555

Kingston Upon Thames