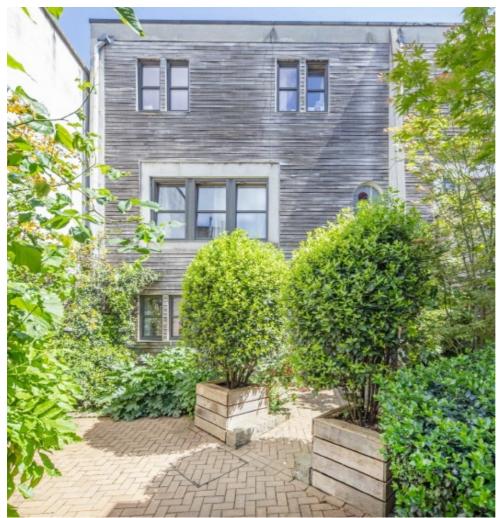

## Richmond Road, KT2 £325,000

A fabulous one bedroom, larger than average, duplex apartment with the added benefit of owning a share of the Freehold. Perfectly located, hidden from the road and situated in the heart of Kingston town centre. This flat is arranged over the first and second (top) floor with a unique layout that is further enhanced by the private balcony located off the lounge with ample room for a table and chairs.

Higgs Yard is a hidden gem located on Richmond Road and accessed by a discreet wooden door and entryphone system. This leads you into the quiet residents courtyard and access to the apartment which is set well back from the road. This provides a unique location being quiet and secluded yet in the heart of Kingston town centre with the station less than 500 feet away.