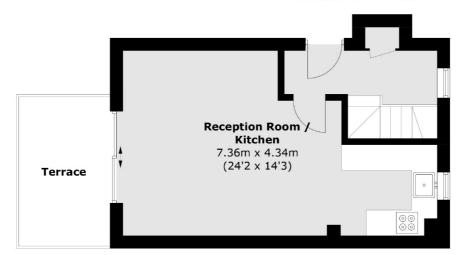

### **First Floor**

Total area (approx.): 64.6 sq. m (695.3 sq. ft) Terrace area: 7.5 sq. m (80.7 sq. ft)

020 8546 3555

Kingston

#### **Features**

Huge Double Bedroom Large Private Balcony Sleek Modern Kitchen Share Of Freehold Long Lease Duplex

Kingston 020 8546 3555 dexters.co.uk