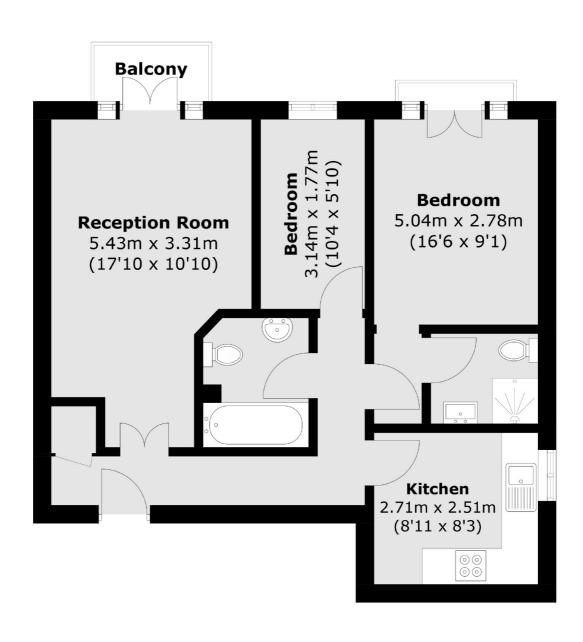

## Birkenhead Avenue, Kingston Upon Thames, KT2

Total area (approx.): 55.3 sq. m ( 595.2 sq. ft) Balcony area : 1.7 sq. m (18.3 sq. ft)

Kingston

KT11TG

Sales

4 Wood Street

020 8546 3555

Kingston Upon Thames