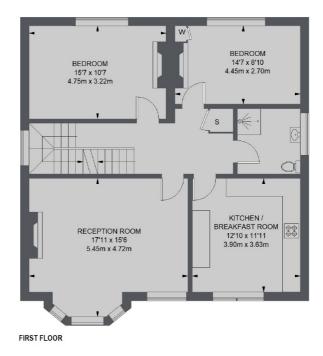

### **Brunswick Road**, **Kingston Upon Thames, KT2**

SECOND FLOOR

BASEMENT

GROUND FLOOR

TOTAL APPROX. FLOOR AREA (EXCLUDING EAVES) 1838 SQ. FT. (170.8 SQ. M.)

Kingston 4 Wood Street Kingston Upon Thames KT11TG