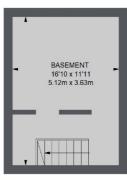

### **Brunswick Road**, **Kingston Upon Thames, KT2**

SECOND FLOOR

BASEMENT

GROUND FLOOR

TOTAL APPROX. FLOOR AREA (EXCLUDING EAVES) 1838 SQ. FT. (170.8 SQ. M.)

Kingston 4 Wood Street Kingston Upon Thames KT11TG