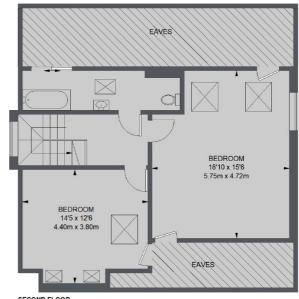

### **Brunswick Road**, **Kingston Upon Thames, KT2**

SECOND FLOOR

BASEMENT

GROUND FLOOR

TOTAL APPROX. FLOOR AREA (EXCLUDING EAVES) 1838 SQ. FT. (170.8 SQ. M.)

Kingston 4 Wood Street Kingston Upon Thames KT11TG