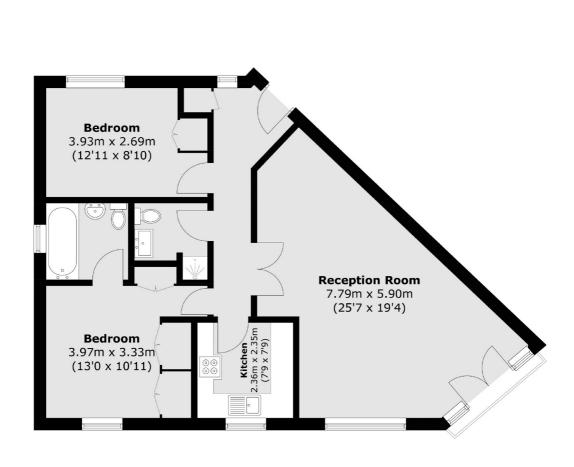

## Wittering Close, KT2 £495,000

A smart two double bedroom apartment located on the top floor of this popular riverside development in Ham/ Kingston boarders. With just under 800 sq.ft of accommodation, this is larger than the average two bedroom apartment and the lounge/dining room is a great reception room with excellent far reaching views through the double opening doors and Juliet balcony.

### Wittering Close, Kingston Upon Thames, KT2

Total area (approx.): 73.9 sq. m (795.4 sq. ft)

Kingston 4 Wood Street Kingston Upon Thames KT1 1TG Sales 020 8546 3555

i t

Energy Rating: C. We aim to make our particulars both accurate and reliable. However they are not guaranteed; nor do they form part of an offer or contract. If you require clarification on any points then please contact us, especially if you're traveling some distance to view. Please note that appliances and heating systems have not been tested and therefore no warranties can be given as to their good working order.