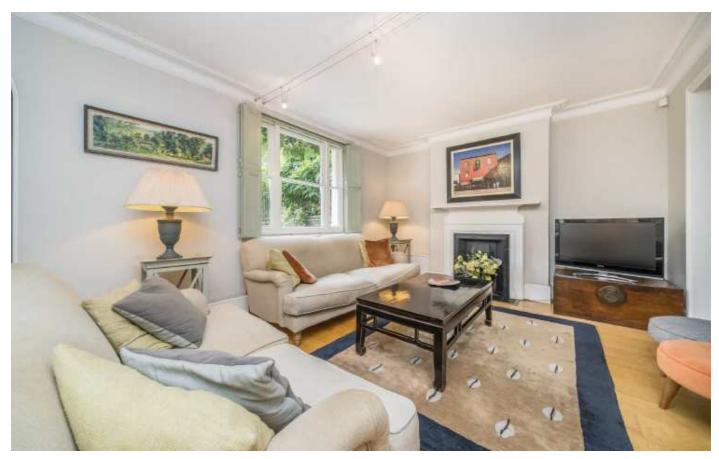

### Crescent Road, KT2

As you enter the house there is an immediate grasp of the unique charm and character that has been retained with a wealth of period features that will continue throughout the house. These include numerous fireplaces, sash windows, wooden flooring and corniced ceilings. The ground floor has a large open plan reception room with sash windows to the front and large french doors to the rear flooding the area with light. There is also a good sized kitchen leading to the utility/breakfast room and a ground floor WC.

The1st floor is currently set up with two double bedrooms, a bathroom and a large sitting room which could easily be utilised as a double bedroom if required. The second floor is home to two further double bedrooms and a bathroom.