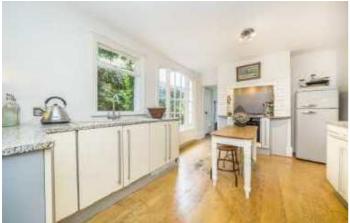

### Crescent Road, KT2

As you enter the house there is an immediate grasp of the unique charm and character that has been retained with a wealth of period features that will continue throughout the house. These include numerous fireplaces, sash windows, wooden flooring and corniced ceilings. The ground floor has a large open plan reception room with sash windows to the front and large french doors to the rear flooding the area with light. There is also a good sized kitchen leading to the utility/breakfast room and a ground floor WC.