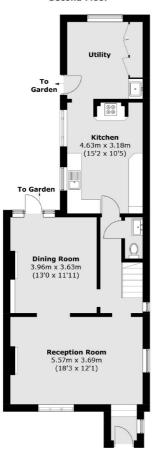

### Crescent Road, KT2

As you enter the house there is an immediate grasp of the unique charm and character that has been retained with a wealth of period features that will continue throughout the house. These include numerous fireplaces, sash windows, wooden flooring and corniced ceilings. The ground floor has a large open plan reception room with sash windows to the front and large french doors to the rear flooding the area with light. There is also a good sized kitchen leading to the utility/breakfast room and a ground floor WC.

#### Second Floor

**Ground Floor** 

Kingston

KT1 1TG

Sales

4 Wood Street

020 8546 3555

Kingston Upon Thames

First Floor

Total area (approx.): 192.2 sq. m (2,068.8 sq. ft)