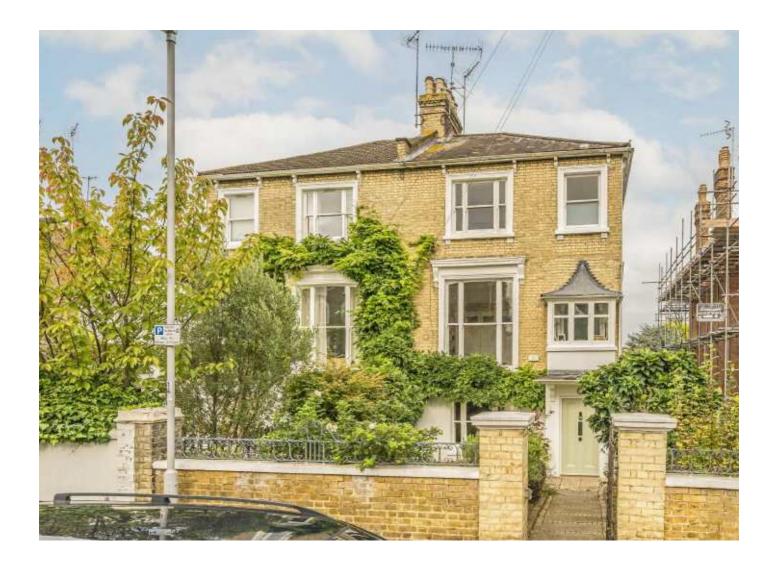

# Crescent Road, KT2 £1,775,000

An impressive semi detached Victorian town house with over 2,000 sq.ft of accommodation, purpose built over three floors. This is a fine example of of a period family home, immaculate throughout and a clever blend of Victorian charm and modern living.

Crescent Road is one of North Kingstons premier roads and just 500 years to the gates of Richmond Park and less than a mile to the River Thames and Kingston Town Centre. For those needing access to rail then Norbiton Station is less than half a mile away.

Outside to the front is a pretty garden leading to the impressive entrance and side access. The garden is another wonderful feature of the house as there is a beautiful 100ft secluded garden with a large lawn, mature shrub boarders, fruit trees and a pretty summer house with power and light. There is also the added bonus of extension potential subject to the usual permissions.