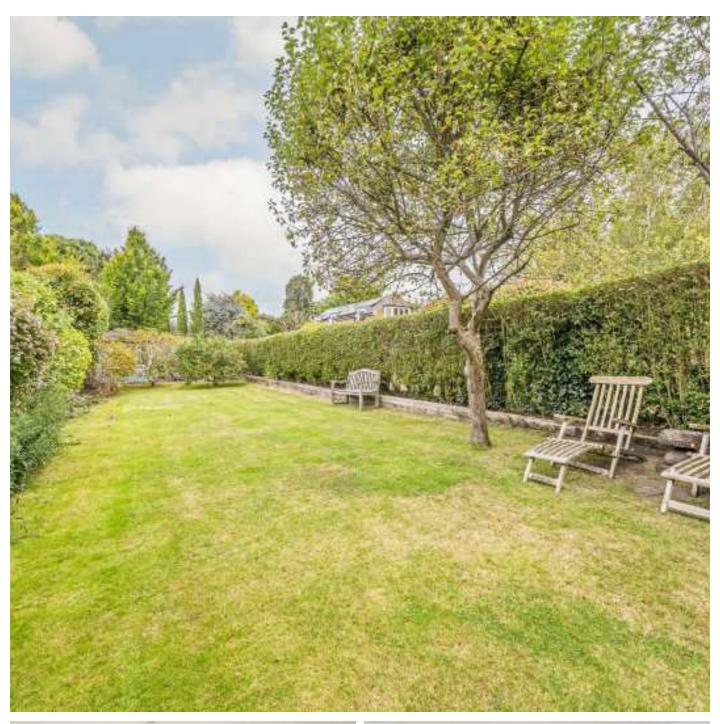

Outside to the front is a pretty garden leading to the impressive entrance and side access. The garden is another wonderful feature of the house as there is a beautiful 100ft secluded garden with a large lawn, mature shrub boarders, fruit trees and a pretty summer house with power and light. There is also the added bonus of extension potential subject to the usual permissions.