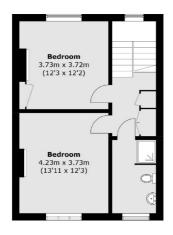

The1st floor is currently set up with two double bedrooms, a bathroom and a large sitting room which could easily be utilised as a double bedroom if required. The second floor is home to two further double bedrooms and a bathroom.

First Floor

Total area (approx.): 192.2 sq. m (2,068.8 sq. ft)