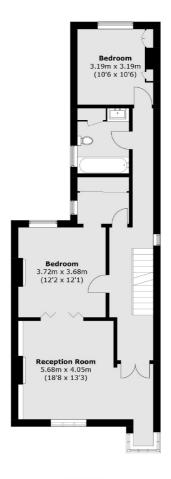

The1st floor is currently set up with two double bedrooms, a bathroom and a large sitting room which could easily be utilised as a double bedroom if required. The second floor is home to two further double bedrooms and a bathroom.

#### Second Floor

**Ground Floor** 

Kingston

KT1 1TG

Sales

4 Wood Street

020 8546 3555

Kingston Upon Thames

First Floor

Total area (approx.): 192.2 sq. m (2,068.8 sq. ft)