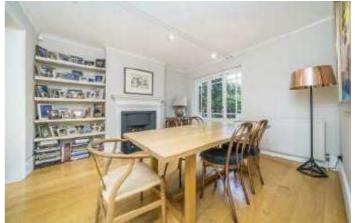

### Crescent Road, KT2

As you enter the house there is an immediate grasp of the unique charm and character that has been retained with a wealth of period features that will continue throughout the house. These include numerous fireplaces, sash windows, wooden flooring and corniced ceilings. The ground floor has a large open plan reception room with sash windows to the front and large french doors to the rear flooding the area with light. There is also a good sized kitchen leading to the utility/breakfast room and a ground floor WC.