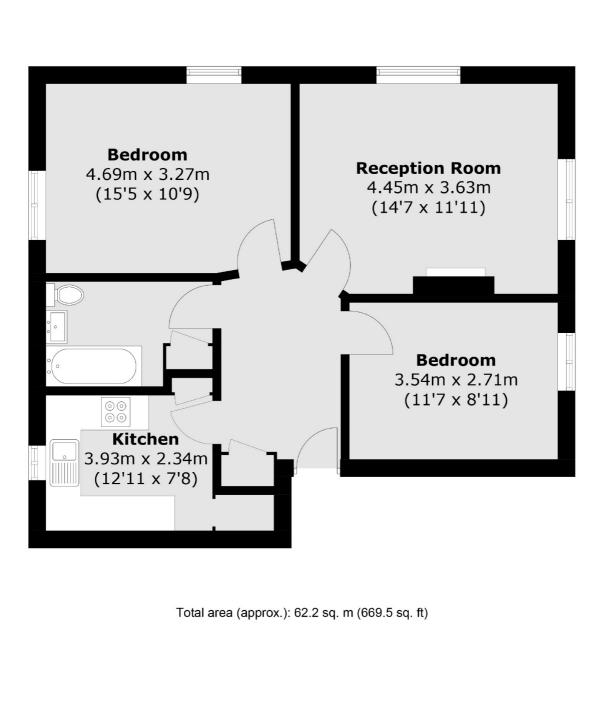

## **Birkenhead Avenue, KT2** £405,000

A bright and spacious, two double bedroom, first floor apartment located in this popular landmark development, ideally placed to enjoy all the benefits and attractions Kingston has to offer.

## Features

First Floor Two Double Bedrooms Excellent Location Residents Parking Double Aspect Lounge Popular Development