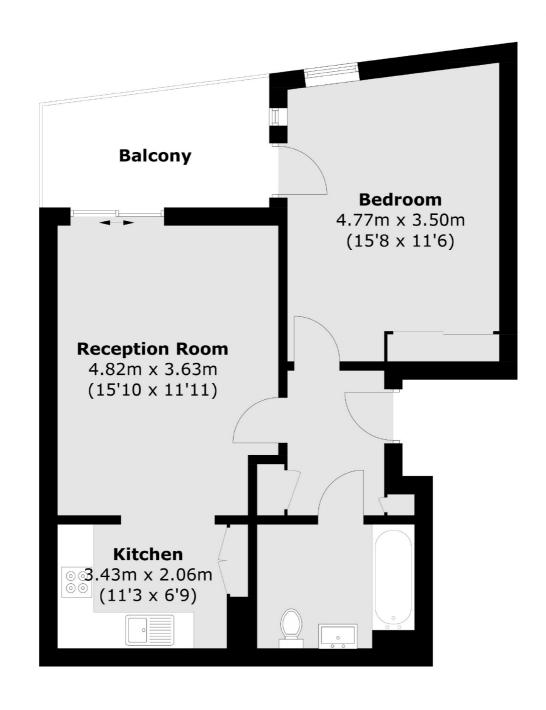

## London Road, Kingston Upon Thames, KT2

Total area (approx.): 52.5 sq. m (565.1 sq. ft) Balcony: 7.2 sq. m (77.5 sq. ft)

Kingston

KT11TG

Sales

4 Wood Street

020 8546 3555

Kingston Upon Thames