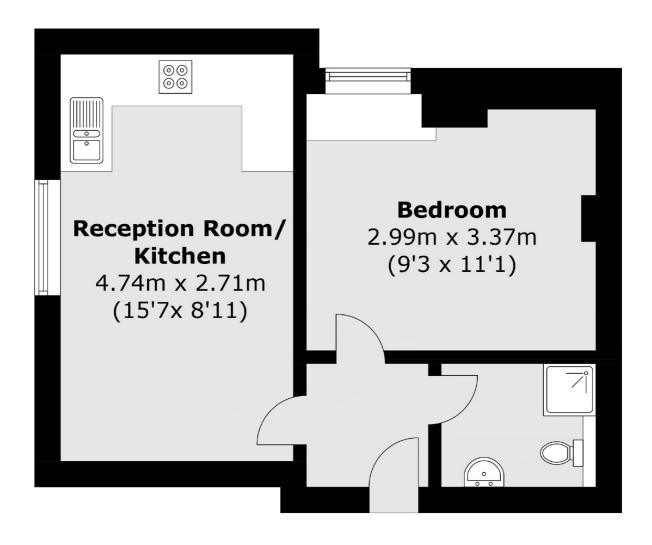

## Springfield Road, Kingston Upon Thames, KT1

Total area (approx.): 30.1 sq. m (323.9 sq. ft)

Kingston

KTĪ 1TG

Sales

4 Wood Street Kingston Upon Thames

020 8546 3555