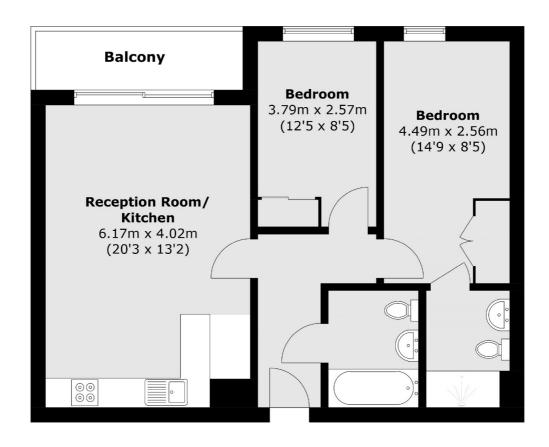

## Skerne Road, KT2 £530,000

A smart two double bedroom, two bathroom apartment located on the sixth floor of this prestigious riverside development. There is a large open plan kitchen/reception room with doors that open onto the private balcony that overlooks the rooftop garden and has views to the River Thames.

## **Features**

Two Double Bedrooms
Open Plan Lounge/Kitchen
Two Bathrooms
Private Balcony
Lift Service
Residents Roof Garden

Kingston 020 8546 3555 dexters.co.uk

## Skerne Road, Kingston Upon Thames, KT2

Total area (approx.): 65.0 sq. m (699.6 sq. ft)

Balcony area (approx.): 5.0 sq. m (53.8 sq. ft)

Kingston

KT11TG

Sales

4 Wood Street

020 8546 3555